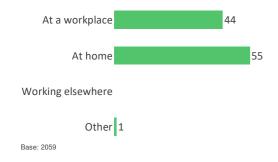

Where are you usually\* working at the moment? (%)

\*majority of your working hours

Currently, in an average week, how many days do you spend working mainly at a workplace, at home, or elsewhere? (%)