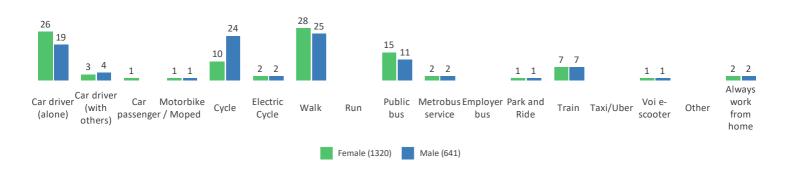

# Travel mode split by gender (%)

This chart and table compares the current mode of travel for men and women.

|               | Car driver<br>(alone) | Car driver (with others) | Car<br>passenger | Motorbike /<br>Moped |            | Electric Cycle | Walk       |         | Public bus | Metrobus<br>service | Employer<br>bus | Park and<br>Ride |          | Taxi/Uber |         | Other   | Always work from home |
|---------------|-----------------------|--------------------------|------------------|----------------------|------------|----------------|------------|---------|------------|---------------------|-----------------|------------------|----------|-----------|---------|---------|-----------------------|
| Female (1320) | 342<br>26%            | 38<br>3%                 | 19<br>1%         | 7<br>1%              | 134<br>10% | 31<br>2%       | 371<br>28% | 3<br>0% | 201<br>15% | 22<br>2%            | 1<br>0%         | 14<br>1%         | 94<br>7% | 4<br>0%   | 8<br>1% | 3<br>0% | 28<br>2%              |
| Male (641)    | 124<br>19%            | 25<br>4%                 | 3<br>0%          | 8<br>1%              | 152<br>24% | 11<br>2%       | 163<br>25% | 2<br>0% | 71<br>11%  | 10<br>2%            | 1<br>0%         | 8<br>1%          | 42<br>7% | -         | 5<br>1% | 2<br>0% | 14<br>2%              |