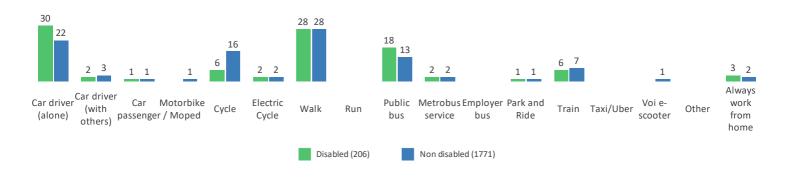

## Travel mode split by disability (%)

This chart and table compares the current mode of travel for disabled and non-disabled respondents.

|                     | Car driver<br>(alone) | Car driver<br>(with others) | Car<br>passenger | Motorbike /<br>Moped |     | Electric Cycle | Walk |    | Public bus | Metrobus<br>service | Employer<br>bus | Park and<br>Ride |     | Taxi/Uber | Voi e-scooter | Other | Always work from home |
|---------------------|-----------------------|-----------------------------|------------------|----------------------|-----|----------------|------|----|------------|---------------------|-----------------|------------------|-----|-----------|---------------|-------|-----------------------|
| Di(206)             | 61                    | 4                           | 2                | 1                    | 13  | 4              | 57   |    | 38         | 4                   | -               | 2                | 13  | -         | 1             | -     | 6                     |
| Disabled (206)      | 30%                   | 2%                          | 1%               | 0%                   | 6%  | 2%             | 28%  | -  | 18%        | 2%                  | -               | 1%               | 6%  | -         | 0%            | -     | 3%                    |
| No. dischied (4774) | 396                   | 58                          | 21               | 15                   | 276 | 37             | 492  | 5  | 237        | 29                  | 2               | 21               | 124 | 3         | 13            | 5     | 37                    |
| Non disabled (1771) | 22%                   | 3%                          | 1%               | 1%                   | 16% | 2%             | 28%  | 0% | 13%        | 2%                  | n%              | 1%               | 7%  | 0%        | 1%            | 0%    | 2%                    |