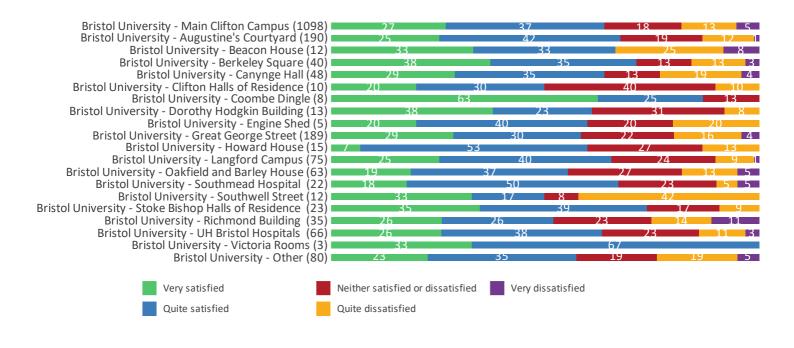

| -       | -                     |
| Bristol University -                           | 19                    | 1                           | -                | -                    | 12       | 1              | 20        | 1   | 16         | 2                   | -               | 3                | 5        | -         | -             | -       | 4                     |
| Other (84)                                     | 23%                   | 1%                          | -                | -                    | 14%      | 1%             | 24%       | 1%  | 19%        | 2%                  | -               | 4%               | 6%       | -         | -             | -       | 5%                    |





## **Site Comparison**

#### Satisfaction with current journey to work (%)



#### Satisfaction with current journey home (%)











### **Site Comparison**

#### Journey Duration (%)



#### Journey Distance (%)







# **Working from Home**

#### How satisfied are you working from home? (%)

This question was only asked of people who were working from home full time.



# Awareness of local transport initiatives...

#### Awareness of local transport initiatives (%)

Respondents were shown a list of various local transport initiatives and were asked for each if they were aware of them or not and whether they had used them.









# **Changes in Commuting**

#### Method of travel before/after Covid (%)



# How would you feel about travelling to and from work on foot, by cycle, by bus or by train? Car drivers







How would you feel about travelling to an