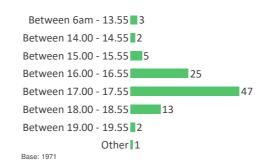

# Journey to Work - time of travel

Respondents who were going into work or working elsewhere were asked to select their typical arrival and departure time at work.

#### Departure time (%)