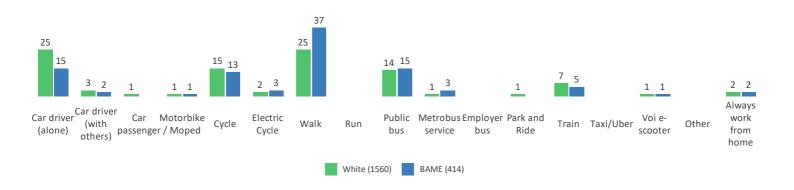

# Travel mode split by ethnicity (%)

This chart and table compares the current mode of travel for ethnicity.

|              | Car driver<br>(alone) | Car driver<br>(with others) | Car<br>passenger | Motorbike /<br>Moped | Cycle | Electric Cycle | Walk | Run | Public bus | Metrobus<br>service | Employer<br>bus | Park and<br>Ride | Train | Taxi/Uber | Voi e-scooter | Other | Always work from home |
|--------------|-----------------------|-----------------------------|------------------|----------------------|-------|----------------|------|-----|------------|---------------------|-----------------|------------------|-------|-----------|---------------|-------|-----------------------|
| 1411 (4866)  | 395                   | 53                          | 20               | 13                   | 230   | 25             | 397  | 5   | 214        | 20                  | 2               | 21               | 111   | 3         | 10            | 5     | 36                    |
| White (1560) | 25%                   | 3%                          | 1%               | 1%                   | 15%   | 2%             | 25%  | 0%  | 14%        | 1%                  | 0%              | 1%               | 7%    | 0%        | 1%            | 0%    | 2%                    |
|              | 63                    | 10                          | 2                | 3                    | 55    | 14             | 154  | -   | 64         | 14                  | -               | 2                | 22    | -         | 4             | -     | 7                     |
| BAME (414)   | 15%                   | 2%                          | 0%               | 1%                   | 13%   | 3%             | 37%  |     | 15%        | 3%                  |                 | 0%               | 5%    |           | 1%            | -     | 2%                    |