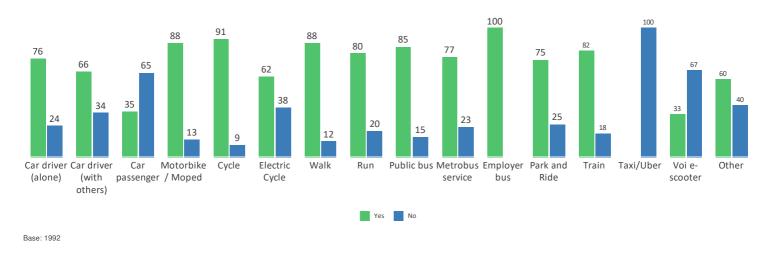

Is this the same mode of transport you would have used before the pandemic? (%)

Is this the same mode of transport you would have used before the pandemic? by mode of travel (%)