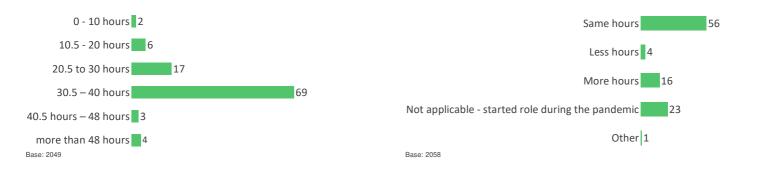

## **Current Working Situation**

All respondents were asked about their working pattern.

How many hours (excluding overtime) do you typically work in a week for this organisation? (%)

How has your working pattern been affected since the start of the Covid-19 pandemic (March 2020)? (%)