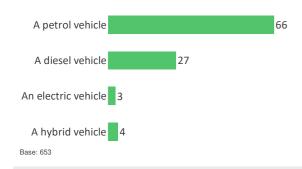

# Journey to Work - by car

Resondents who travel by car were asked what type of car they travel in.

Is the vehicle you travel in ... (%)

Those who answered Petrol, Diesel or Hybrid were then asked:

How likely are you to consider purchasing/leasing an electric vehicle when you next get a car? (%)