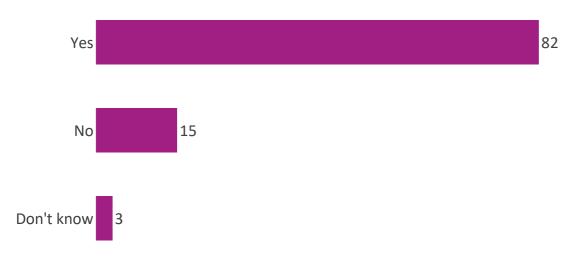

# **Appendix - Additional questions Bristol University**

Are you aware of the Clean Air Zone that is being introduced in summer 2022? (%) for Organisation=Bristol University

Base: 2033

Are you aware of the support available to help people prepare for the Clean Air Zone? Tick box, can choose multiple options (%) for Organisation=Bristol University