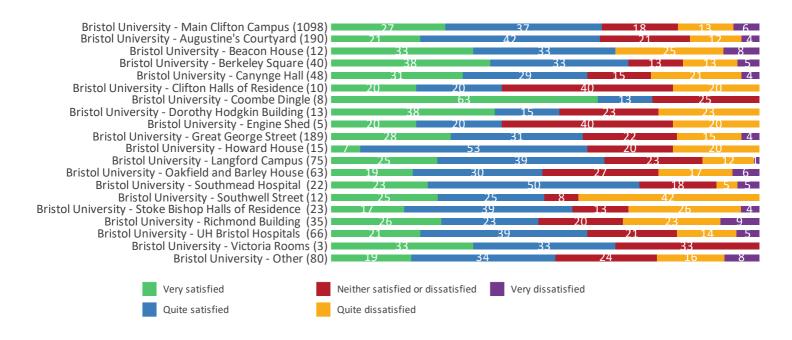

l University -                           | 19                    | 1                           | -                | -                    | 12       | 1              | 20        | 1   | 16         | 2                   | -               | 3                | 5        | -         | -             | -       | 4                     |
| Other (84)                                     | 23%                   | 1%                          | -                | -                    | 14%      | 1%             | 24%       | 1%  | 19%        | 2%                  | -               | 4%               | 6%       | -         | -             | -       | 5%                    |





## **Site Comparison**

#### Satisfaction with current journey to work (%)



#### Satisfaction with current journey home (%)











### **Site Comparison**

#### Journey Duration (%)



#### Journey Distance (%)







# **Working from Home**

#### How satisfied are you working from home? (%)

This question was only asked of people who were working from home full time.



# Awareness of local transport initiatives...

#### Awareness of local transport initiatives (%)

Respondents were shown a list of various local transport initiatives and were asked for each if they were aware of them or not and whether they had used them.









# **Changes in Commuting**

#### Method of travel before/after Covid (%)



# How would you feel about travelling to and from work on foot, by cycle, by bus or by train? Car drivers







How would you feel about travelling to and from work on foot, by cycle, by bus or by train?