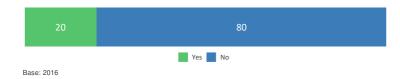

#### How satisfied are you working from home? (%)

This question was only asked of people who were working from home full time.