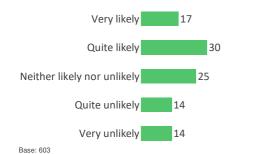

# Journey to Work - by car

Resondents who travel by car were asked what type of car they travel in.

Is the vehicle you travel in ... (%)

Those who answered Petrol, Diesel or Hybrid were then asked:

How likely are you to consider purchasing/leasing an electric vehicle when you next get a car? (%)