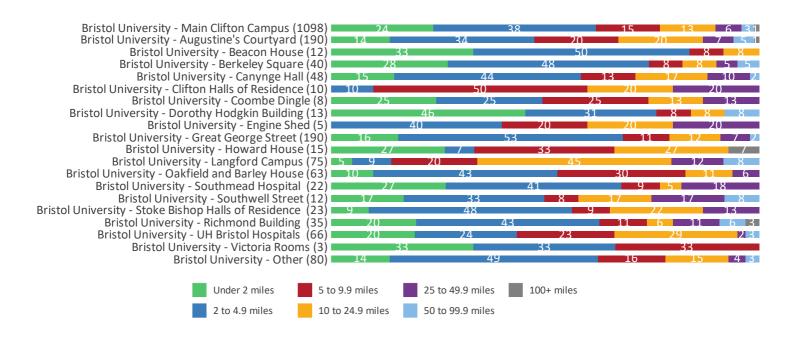

| -                | -                    | 12       | 1              | 20        | 1   | 16         | 2                   | -               | 3                | 5        | -         | -             | -       | 4                     |
| Other (84)                                     | 23%                   | 1%                          | -                | -                    | 14%      | 1%             | 24%       | 1%  | 19%        | 2%                  | -               | 4%               | 6%       | -         | -             | -       | 5%                    |





## **Site Comparison**

#### Satisfaction with current journey to work (%)



#### Satisfaction with current journey home (%)











### **Site Comparison**

#### Journey Duration (%)



#### Journey Distance (%)







# **Working from Home**

#### How satisfied are you working from home? (%)

This question was only asked of people who were working from home full time.



# Awareness of local transport initiatives...

#### Awareness of local transport initiatives (%)

Respondents were shown a list of various local transport initiatives and were asked for each if they were aware of them or not and whether they had used them.









# **Changes in Commuting**

#### Method of travel before/after Covid (%)



# How would you feel about travelling to and from work on foot, by cycle, by bus or by train? Car drivers







How would you feel about travelling to and from work on foot, by cycle, by bus or by train? Non car drivers



If there are no Covid related travel or work restrictions in 12 months t