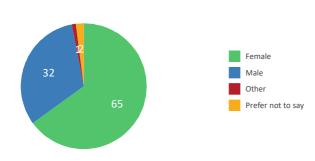

re working from home full time.



# Awareness of local transport initiatives...

#### Awareness of local transport initiatives (%)

Respondents were shown a list of various local transport initiatives and were asked for each if they were aware of them or not and whether they had used them.









# **Changes in Commuting**

#### Method of travel before/after Covid (%)



# How would you feel about travelling to and from work on foot, by cycle, by bus or by train? Car drivers







How would you feel about travelling to and from work on foot, by cycle, by bus or by train? Non car drivers



If there are no Covid related travel or work restrictions in 12 months time, how many days, on average, do you expect to work from home per week? (%)







# Respondent Profile...

#### Gender (%)



## Age (%)



#### Disability (%)

Base:2019

# Yes - Mental health condition 4 Yes - Long standing illness or health condition 3 Yes - Physical impairment 2 Yes - Learning disability/difficulty 1 Yes - Sensory impairment 1 Yes - Other Prefer not to say 3 Base:2038

#### Ethnicity (%)



Base:2046





# Travel mode split by gender (%)

This chart and table compares the current mode of travel for men and women.



|               | Car driver<br>(alone) | Car driver (with others) | Car<br>passenger | Motorbike /<br>Moped |            | Electric Cycle | Walk       |         | Public bus | Metrobus<br>service | Employer<br>bus | Park and<br>Ride |          | Taxi/Uber |         | Other   | Always work from home |
|---------------|-----------------------|--------------------------|---------