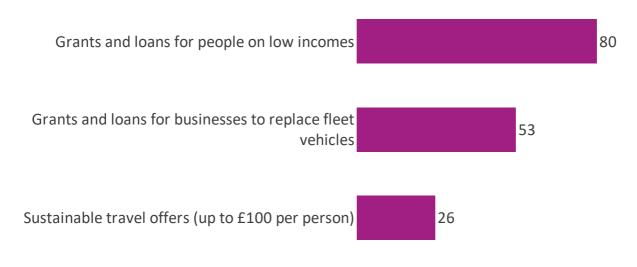

# **Appendix - Additional questions Bristol University**

Are you aware of the Clean Air Zone that is being introduced in summer 2022? (%) for Organisation=Bristol University

Base: 2033

Are you aware of the support available to help people prepare for the Clean Air Zone? Tick box, can choose multiple options (%) for Organisation=Bristol University

Base: 329