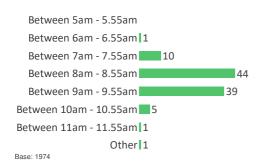

# Journey to Work - time of travel

Respondents who were going into work or working elsewhere were asked to select their typical arrival and departure time at work.

#### Arrival time (%)