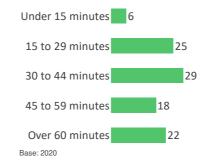

## **Headlines - Bristol University**

| Number of respondents | Number of staff | Response Rate | Working from home* | Working at a workplace* | Working<br>elsewhere* |
|-----------------------|-----------------|---------------|--------------------|-------------------------|-----------------------|
| 2060                  | 7912            | 26%           | 55%                | 44%                     | 0%                    |

<sup>\*</sup>Where people are spending the majority of their working hours currently

#### Main modes of travel (%)

23%

4%

**17%** 

27%

**17%** 

7%

2%

2%

















Driver with others/passenger

Cycle/electric bike

Metro bus, public bus, employee bus, P&R

#### Average distance travelled to work (%)



#### Average time spent travelling to work (%)



#### Satisfaction with journey (%)







<sup>\*</sup> motorbike/moped, run, taxi, Voi e-scooter, other transport

# **Journey Distance**Assuming a five day a week commute into their office / working elsewhere

| Mode o       | of Travel               | A                       | verage distance           | es                         |
|--------------|-------------------------|-------------------------|---------------------------|----------------------------|
| Mode         | Proportion              | Per Day                 | Per Week                  | Per Year                   |
|              | <b>23%</b> of employees | <b>38</b> Miles per day | <b>188</b> Miles per week | <b>9501</b> Miles per year |
| Car          |                         |                         |