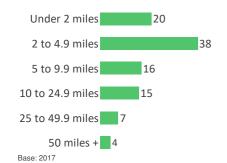

# Distance travelled to work (%)

4%

of employees

Under 2 miles
2 to 4.9 miles
36
5 to 9.9 miles
20
25 to 49.9 miles
11
50 miles + 1

17%

of employees

Under 2 miles 12
2 to 4.9 miles 70
5 to 9.9 miles 14
10 to 24.9 miles 4
25 to 49.9 miles 50 miles 50 miles +