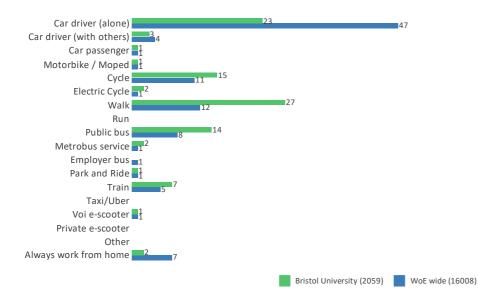

#### On the days when you travel to a workplace, how do you normally travel? (%)

|      |                       | Car<br>passenger             | Motorbike /<br>Moped                                                                                                                                           | Cycle                                                                                                                                                                                                          | Electric Cycle                                                                                                                                                                                                                                                   | Walk                                                                                                                                                                                                                                                                                                                       | Run                                                                                                                                                                                                                                                                                                                                                                          | Public bus                                                                                                                                                                                                                                                                                                                                                                                                               | Metrobus<br>service                                                                                                                                                                                                                                                                                                                                                                                                                                                    | Employer<br>bus                                                                                                                                                                                                                                                                                                                                                                                                                                                                                                                    | Park and<br>Ride                                                                                                                                                                                                                                                                                                                                                                                                                                                                                                                                                               | Train                                                                                                                                                                                                                                                                                                                                                                                                                                                                                                                                                                                                                         | Taxi/Uber                                                                                                                                                                                                                                                                                                                                                                                                                                                                                                                                                                                                                                                                      | Voi e-scooter                                                                                                                                                                                                                                                                                                                                                                                                                                                                                                                                                                                                                                                                                                                    | Private e-<br>scooter                                                                                                                                                                                                                                                                                                                                                                                                                                                                                                                                                                                                                                                                                                                                                         | Other                                                                                                                                                                                                                                                                                                                                                                                                                                                                                                                                                                                                                                                                                                                                                                                                                                   | Always work<br>from home                                                                                                                                                                                                                                                                                                                                                                                                                                                                                                                                                                                                                                                                                                                                                                                                                                                    |
|------|-----------------------|------------------------------|----------------------------------------------------------------------------------------------------------------------------------------------------------------|----------------------------------------------------------------------------------------------------------------------------------------------------------------------------------------------------------------|------------------------------------------------------------------------------------------------------------------------------------------------------------------------------------------------------------------------------------------------------------------|----------------------------------------------------------------------------------------------------------------------------------------------------------------------------------------------------------------------------------------------------------------------------------------------------------------------------|------------------------------------------------------------------------------------------------------------------------------------------------------------------------------------------------------------------------------------------------------------------------------------------------------------------------------------------------------------------------------|--------------------------------------------------------------------------------------------------------------------------------------------------------------------------------------------------------------------------------------------------------------------------------------------------------------------------------------------------------------------------------------------------------------------------|------------------------------------------------------------------------------------------------------------------------------------------------------------------------------------------------------------------------------------------------------------------------------------------------------------------------------------------------------------------------------------------------------------------------------------------------------------------------|------------------------------------------------------------------------------------------------------------------------------------------------------------------------------------------------------------------------------------------------------------------------------------------------------------------------------------------------------------------------------------------------------------------------------------------------------------------------------------------------------------------------------------|--------------------------------------------------------------------------------------------------------------------------------------------------------------------------------------------------------------------------------------------------------------------------------------------------------------------------------------------------------------------------------------------------------------------------------------------------------------------------------------------------------------------------------------------------------------------------------|-------------------------------------------------------------------------------------------------------------------------------------------------------------------------------------------------------------------------------------------------------------------------------------------------------------------------------------------------------------------------------------------------------------------------------------------------------------------------------------------------------------------------------------------------------------------------------------------------------------------------------|--------------------------------------------------------------------------------------------------------------------------------------------------------------------------------------------------------------------------------------------------------------------------------------------------------------------------------------------------------------------------------------------------------------------------------------------------------------------------------------------------------------------------------------------------------------------------------------------------------------------------------------------------------------------------------|----------------------------------------------------------------------------------------------------------------------------------------------------------------------------------------------------------------------------------------------------------------------------------------------------------------------------------------------------------------------------------------------------------------------------------------------------------------------------------------------------------------------------------------------------------------------------------------------------------------------------------------------------------------------------------------------------------------------------------|-------------------------------------------------------------------------------------------------------------------------------------------------------------------------------------------------------------------------------------------------------------------------------------------------------------------------------------------------------------------------------------------------------------------------------------------------------------------------------------------------------------------------------------------------------------------------------------------------------------------------------------------------------------------------------------------------------------------------------------------------------------------------------|-----------------------------------------------------------------------------------------------------------------------------------------------------------------------------------------------------------------------------------------------------------------------------------------------------------------------------------------------------------------------------------------------------------------------------------------------------------------------------------------------------------------------------------------------------------------------------------------------------------------------------------------------------------------------------------------------------------------------------------------------------------------------------------------------------------------------------------------|-----------------------------------------------------------------------------------------------------------------------------------------------------------------------------------------------------------------------------------------------------------------------------------------------------------------------------------------------------------------------------------------------------------------------------------------------------------------------------------------------------------------------------------------------------------------------------------------------------------------------------------------------------------------------------------------------------------------------------------------------------------------------------------------------------------------------------------------------------------------------------|
| 481  | 68                    | 23                           | 16                                                                                                                                                             | 299                                                                                                                                                                                                            | 42                                                                                                                                                                                                                                                               | 566                                                                                                                                                                                                                                                                                                                        | 5                                                                                                                                                                                                                                                                                                                                                                            | 289                                                                                                                                                                                                                                                                                                                                                                                                                      | 35                                                                                                                                                                                                                                                                                                                                                                                                                                                                     | 2                                                                                                                                                                                                                                                                                                                                                                                                                                                                                                                                  | 25                                                                                                                                                                                                                                                                                                                                                                                                                                                                                                                                                                             | 141                                                                                                                                                                                                                                                                                                                                                                                                                                                                                                                                                                                                                           | 4                                                                                                                                                                                                                                                                                                                                                                                                                                                                                                                                                                                                                                                                              | 15                                                                                                                                                                                                                                                                                                                                                                                                                                                                                                                                                                                                                                                                                                                               | -                                                                                                                                                                                                                                                                                                                                                                                                                                                                                                                                                                                                                                                                                                                                                                             | 5                                                                                                                                                                                                                                                                                                                                                                                                                                                                                                                                                                                                                                                                                                                                                                                                                                       | 43                                                                                                                                                                                                                                                                                                                                                                                                                                                                                                                                                                                                                                                                                                                                                                                                                                                                          |
| 23%  | 3%                    | 1%                           | 1%                                                                                                                                                             | 15%                                                                                                                                                                                                            | 2%                                                                                                                                                                                                                                                               | 27%                                                                                                                                                                                                                                                                                                                        | 0%                                                                                                                                                                                                                                                                                                                                                                           | 14%                                                                                                                                                                                                                                                                                                                                                                                                                      | 2%                                                                                                                                                                                                                                                                                                                                                                                                                                                                     | 0%                                                                                                                                                                                                                                                                                                                                                                                                                                                                                                                                 | 1%                                                                                                                                                                                                                                                                                                                                                                                                                                                                                                                                                                             | 7%                                                                                                                                                                                                                                                                                                                                                                                                                                                                                                                                                                                                                            | 0%                                                                                                                                                                                                                                                                                                                                                                                                                                                                                                                                                                                                                                                                             | 1%                                                                                                                                                                                                                                                                                                                                                                                                                                                                                                                                                                                                                                                                                                                               | -                                                                                                                                                                                                                                                                                                                                                                                                                                                                                                                                                                                                                                                                                                                                                                             | 0%                                                                                                                                                                                                                                                                                                                                                                                                                                                                                                                                                                                                                                                                                                                                                                                                                                      | 2%                                                                                                                                                                                                                                                                                                                                                                                                                                                                                                                                                                                                                                                                                                                                                                                                                                                                          |
| 7544 | 613                   | 224                          | 167                                                                                                                                                            | 1751                                                                                                                                                                                                           | 198                                                                                                                                                                                                                                                              | 1940                                                                                                                                                                                                                                                                                                                       | 33                                                                                                                                                                                                                                                                                                                                                                           | 1242                                                                                                                                                                                                                                                                                                                                                                                                                     | 172                                                                                                                                                                                                                                                                                                                                                                                                                                                                    | 84                                                                                                                                                                                                                                                                                                                                                                                                                                                                                                                                 | 111                                                                                                                                                                                                                                                                                                                                                                                                                                                                                                                                                                            | 729                                                                                                                                                                                                                                                                                                                                                                                                                                                                                                                                                                                                                           | 19                                                                                                                                                                                                                                                                                                                                                                                                                                                                                                                                                                                                                                                                             | 91                                                                                                                                                                                                                                                                                                                                                                                                                                                                                                                                                                                                                                                                                                                               | 4                                                                                                                                                                                                                                                                                                                                                                                                                                                                                                                                                                                                                                                                                                                                                                             | 44                                                                                                                                                                                                                                                                                                                                                                                                                                                                                                                                                                                                                                                                                                                                                                                                                                      | 1042                                                                                                                                                                                                                                                                                                                                                                                                                                                                                                                                                                                                                                                                                                                                                                                                                                                                        |
|      | (alone)<br>481<br>23% | 481 68<br>23% 3%<br>7544 613 | (alone)         (with others)         passenger           481         68         23           23%         3%         1%           7544         613         224 | (alone)         (with others)         passenger         Moped           481         68         23         16           23%         3%         1%         1%           7544         613         224         167 | (alone)         (with others)         passenger         Moped         Cycle           481         68         23         16         29           23%         3%         1%         1%         15%           7544         613         224         167         1751 | (alone)         (with others)         passenger         Moped         Cycle         Electric Cycle           481         68         23         16         299         42           23%         3%         1%         1%         15%         2%           7544         613         224         167         1751         198 | (alone)         (with others)         passenger         Moped         Cycle         Electric Cycle         Walk           481         68         23         16         299         42         566           23%         3%         1%         1%         15%         2%         27%           7544         613         224         167         1751         198         1940 | (alone)         (with others)         passenger         Moped         Cycle         Electric Cycle         Walk         Run           481         68         23         16         299         42         566         5           23%         3%         1%         1%         15%         2%         27%         0%           7544         613         224         167         1751         198         1940         33 | (alone)         (with others)         passenger         Moped         Cycle         Electric cycle         Walk         Run         Public bus           481         68         23         16         299         42         566         5         289           23%         3%         11%         15%         2%         27%         0%         14%           7544         613         224         167         1751         198         1940         33         1242 | (alone)         (with others)         passenger         Moped         Cycle         Electric cycle         Walk         Run         Public bus         service           481         68         23         16         299         42         566         5         289         35           23%         3%         1%         1%         15%         2%         27%         0%         14%         2%           7544         613         224         167         1751         198         1940         33         1242         172 | (alone)         (with others)         passenger         Moped         Cycle         Electric Cycle         Walk         Run         Public bus         service         bus           481         68         23         16         299         42         566         5         289         35         2           23%         3%         1%         1%         15%         2%         27%         0%         14%         2%         0%           7544         613         224         167         1751         198         1940         33         1242         172         84 | (alone)         (with others)         passenger         Moped         Cycle         Electric Cycle         Walk         Run         Public bus         service         bus         Ride           481         68         23         16         299         42         566         5         289         35         2         25           23%         3%         1%         1%         15%         2%         27%         0%         14%         2%         0%         1%           7544         613         224         167         1751         198         1940         33         1242         172         84         111 | (alone)         (with others)         passenger         Moped         Cycle         Electric cycle         Walk         Run         Public bus         service         bus         Ride         Train           481         68         23         16         299         42         566         5         289         35         2         25         141           23%         3%         1%         1%         15%         2%         27%         0%         14%         2%         0%         1%         7%           7544         613         224         167         1751         198         1940         33         1242         172         84         111         729 | (alone)         (with others)         passenger         Moped         Cycle         Electric Cycle         Walk         Run         Public bus         service         bus         Ride         ITain         Taxt/Uber           481         68         23         16         299         42         566         5         289         35         2         25         141         4           23%         3%         1%         1%         15%         2%         27%         0%         14%         2%         0%         1%         7%         0%           7544         613         224         167         1751         198         1940         33         1242         172         84         111         729         19 | (alone)         (with others)         passenger         Moped         Cycle         Electric Cycle         Walk         Run         Public us service         bus         Ride         ITain         Taxi/Uber         Vole-scooter           481         68         23         16         299         42         566         5         289         35         2         25         141         4         15           23%         3%         1%         1%         15%         2%         27%         0%         14%         2%         0%         1%         7%         0%         1%           7544         613         224         167         1751         198         1940         33         1242         172         84         111         729         19         91 | (alone)         (with others)         passenger         Moped         Cycle         Electric Cycle         Walk         Run         Public bits         service         bus         Ride         ITain         Taxif Uber         Voi e-scooter         scooter           481         68         23         16         299         42         566         5         289         35         2         25         141         4         15         -           23%         3%         1%         1%         15%         2%         27%         0%         14%         2%         0%         1%         7%         0%         1%         -           7544         613         224         167         1751         198         1940         33         1242         172         84         111         729         19         91         4 | (alone)         (with others)         passenger         Moped         Cycle         Electric cycle         Walk         Run         Public by service         bus         Ride         IT ain         Taxif/User         Volle-scooter         scooter         Other           481         68         23         16         299         42         566         5         289         35         2         25         141         4         15         -         5           23%         3%         1%         1%         15%         2%         27%         0%         14%         2%         0%         1%         7%         0%         1%         -         5           7544         613         224         167         1751         198         1940         33         1242         172         84         111         729         19         91         4         44 |