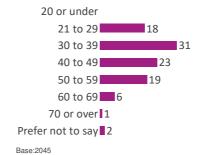

m home full time.



# Awareness of local transport initiatives...

#### Awareness of local transport initiatives (%)

Respondents were shown a list of various local transport initiatives and were asked for each if they were aware of them or not and whether they had used them.









# **Changes in Commuting**

#### Method of travel before/after Covid (%)



# How would you feel about travelling to and from work on foot, by cycle, by bus or by train? Car drivers







How would you feel about travelling to and from work on foot, by cycle, by bus or by train? Non car drivers



If there are no Covid related travel or work restrictions in 12 months time, how many days, on average, do you expect to work from home per week? (%)







# Respondent Profile...

#### Gender (%)



## Age (%)



#### Disability (%)

Base:2019

# Yes - Mental health condition 4 Yes - Long standing illness or health condition 3 Yes - Physical impairment 2 Yes - Learning disability/difficulty 1 Yes - Sensory impairment 1 Yes - Other Prefer not to say 3 Base:2038

#### Ethnicity (%)



Base:2046





# Travel mode split by gender (%)

This chart and table compares the current mode of travel for men and women.



|               | Car driver<br>(alone) | Car driver (with others) | Car<br>passenger | Motorbike /<br>Moped |            | Electric Cycle | Walk       |         | Public bus | Metrobus<br>service | Employer<br>bus | Park and<br>Ride |          | Taxi/Uber |         | Other   | Always work from home |
|---------------|-----------------------|--------------------------|------------------|----