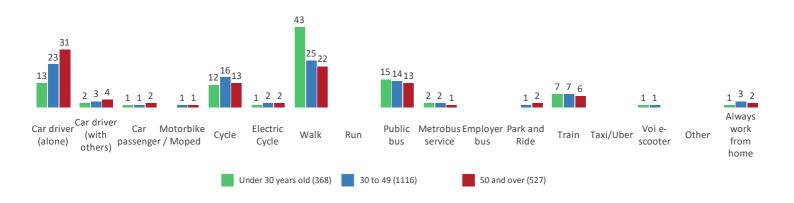

# Travel mode split by age group (%)

This chart and table compares the current mode of travel for different age groups.

|                    | Car driver (alone) | Car driver (with others) | Car<br>passenger | Motorbike /<br>Moped |     | Electric Cycle | Walk |    | Public bus | Metrobus service | Employer<br>bus | Park and<br>Ride |    | Taxi/Uber | Voi e-scooter | Other | Always work from home |
|--------------------|--------------------|--------------------------|------------------|----------------------|-----|----------------|------|----|------------|------------------|-----------------|------------------|----|-----------|---------------|-------|-----------------------|
| Under 30 years old | 48                 | 6                        | 5                | 1                    | 44  | 5              | 158  | -  | 57         | 9                | -               | 1                | 26 | 1         | 5             | -     | 2                     |
| (368)              | 13%                | 2%                       | 1%               | 0%                   | 12% | 1%             | 43%  | -  | 15%        | 2%               | -               | 0%               | 7% | 0%        | 1%            | -     | 1%                    |
| 30 to 49 (1116)    | 258                | 38                       | 8                | 11                   | 181 | 26             | 281  | 3  | 155        | 21               | 1               | 15               | 76 | 1         | 8             | 5     | 28                    |
| 30 (0 49 (1116)    | 23%                | 3%                       | 1%               | 1%                   | 16% | 2%             | 25%  | 0% | 14%        | 2%               | 0%              | 1%               | 7% | 0%        | 1%            | 0%    | 3%                    |
| 50 and over (527)  | 162                | 21                       | 10               | 4                    | 68  | 9              | 118  | 2  | 71         | 4                | 1               | 8                | 34 | 2         | 1             | -     | 12                    |
| 50 and over (527)  | 31%                | 4%                       | 2%               | 1%                   | 13% | 2%             | 22%  | 0% | 13%        | 1%               | 0%              | 2%               | 6% | 0%        | 0%            | -     | 2%                    |