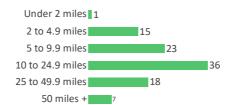

# Distance travelled to work (%)

4%

of employees

Under 2 miles
2 to 4.9 miles
36
5 to 9.9 miles
20
25 to 49.9 miles
11
50 miles + 1

17%

of employees

Under 2 miles 12
2 to 4.9 miles 70
5 to 9.9 miles 14
10 to 24.9 miles 4
25 to 49.9 miles 50 miles 50 miles +