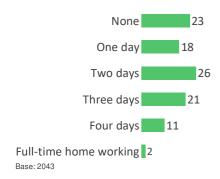

If there are no Covid related travel or work restrictions in 12 months time, how many days, on average, do you expect to work from home per week? (%)