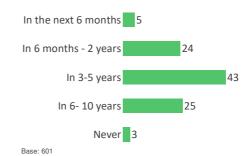

When would you consider purchasing an electric vehicle? (%)

Would any of these make you more likely to purchase or lease an electric vehicle? (%)