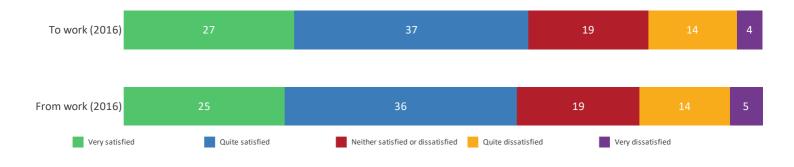

# Journey to Work/from Work

#### Satisfaction with current journey to work (% satisfied)

#### Satisfaction with current journey home (% satisfied)