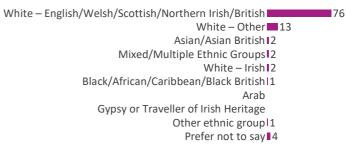

m.









# **Changes in Commuting**

#### Method of travel before/after Covid (%)



# How would you feel about travelling to and from work on foot, by cycle, by bus or by train? Car drivers







How would you feel about travelling to and from work on foot, by cycle, by bus or by train? Non car drivers



If there are no Covid related travel or work restrictions in 12 months time, how many days, on average, do you expect to work from home per week? (%)







# Respondent Profile...

#### Gender (%)



## Age (%)



#### Disability (%)

Base:2019

# Yes - Mental health condition 4 Yes - Long standing illness or health condition 3 Yes - Physical impairment 2 Yes - Learning disability/difficulty 1 Yes - Sensory impairment 1 Yes - Other Prefer not to say 3 Base:2038

#### Ethnicity (%)



Base:2046





# Travel mode split by gender (%)

This chart and table compares the current mode of travel for men and women.



|               | Car driver<br>(alone) | Car driver (with others) | Car<br>passenger | Motorbike /<br>Moped |            | Electric Cycle | Walk       |         | Public bus | Metrobus<br>service | Employer<br>bus | Park and<br>Ride |          | Taxi/Uber |         | Other   | Always work from home |
|---------------|-----------------------|--------------------------|------------------|----------------------|------------|----------------|------------|---------|------------|---------------------|-----------------|------------------|----------|-----------|---------|---------|-----------------------|
| Female (1320) | 342<br>26%            | 38<br>3%