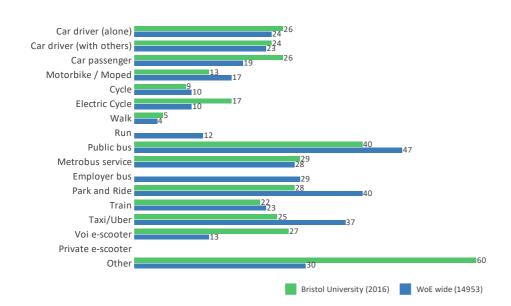

#### On the days when you travel to a workplace, how do you normally travel? (%)

|      |                       | Car<br>passenger             | Motorbike /<br>Moped                                                                                                                                           | Cycle                                                                                                                                                                                                          | Electric Cycle                                                                                                                                                                                                                                                   | Walk                                                                                                                                                                                                                                                                                                                       | Run                                                                                                                                                                                                                                                                                                                                                                          | Public bus                                                                                                                                                                                                                                                                                                                                                                                                               | Metrobus<br>service                                                                                                                                                                                                                                                                                                                                                                                                                                                    | Employer<br>bus                                                                                                                                                                                                                                                                                                                                                                                                                                                                                                                    | Park and<br>Ride                                                                                                                                                                                                                                                                                                                                                                                                                                                                                                                                                               | Train                                                                                                                                                                                                                                                                                                                                                                                                                                                                                                                                                                                                                         | Taxi/Uber                                                                                                                                                                                                                                                                                                                                                                                                                                                                                                                                                                                                                                                                      | Voi e-scooter                                                                                                                                                                                                                                                                                                                                                                                                                                                                                                                                                                                                                                                                                                                    | Private e-<br>scooter                                                                                                                                                                                                                                                                                                                                                                                                                                                                                                                                                                                                                                                                                                                                                         | Other                                                                                                                                                                                                                                                                                                                                                                                                                                                                                                                                                                                                                                                                                                                                                                                                                                   | Always work<br>from home                                                                                                                                                                                                                                                                                                                                                                                                                                                                                                                                                                                                                                                                                                                                                                                                                                                    |
|------|-----------------------|------------------------------|----------------------------------------------------------------------------------------------------------------------------------------------------------------|----------------------------------------------------------------------------------------------------------------------------------------------------------------------------------------------------------------|------------------------------------------------------------------------------------------------------------------------------------------------------------------------------------------------------------------------------------------------------------------|----------------------------------------------------------------------------------------------------------------------------------------------------------------------------------------------------------------------------------------------------------------------------------------------------------------------------|------------------------------------------------------------------------------------------------------------------------------------------------------------------------------------------------------------------------------------------------------------------------------------------------------------------------------------------------------------------------------|--------------------------------------------------------------------------------------------------------------------------------------------------------------------------------------------------------------------------------------------------------------------------------------------------------------------------------------------------------------------------------------------------------------------------|------------------------------------------------------------------------------------------------------------------------------------------------------------------------------------------------------------------------------------------------------------------------------------------------------------------------------------------------------------------------------------------------------------------------------------------------------------------------|------------------------------------------------------------------------------------------------------------------------------------------------------------------------------------------------------------------------------------------------------------------------------------------------------------------------------------------------------------------------------------------------------------------------------------------------------------------------------------------------------------------------------------|--------------------------------------------------------------------------------------------------------------------------------------------------------------------------------------------------------------------------------------------------------------------------------------------------------------------------------------------------------------------------------------------------------------------------------------------------------------------------------------------------------------------------------------------------------------------------------|-------------------------------------------------------------------------------------------------------------------------------------------------------------------------------------------------------------------------------------------------------------------------------------------------------------------------------------------------------------------------------------------------------------------------------------------------------------------------------------------------------------------------------------------------------------------------------------------------------------------------------|--------------------------------------------------------------------------------------------------------------------------------------------------------------------------------------------------------------------------------------------------------------------------------------------------------------------------------------------------------------------------------------------------------------------------------------------------------------------------------------------------------------------------------------------------------------------------------------------------------------------------------------------------------------------------------|----------------------------------------------------------------------------------------------------------------------------------------------------------------------------------------------------------------------------------------------------------------------------------------------------------------------------------------------------------------------------------------------------------------------------------------------------------------------------------------------------------------------------------------------------------------------------------------------------------------------------------------------------------------------------------------------------------------------------------|-------------------------------------------------------------------------------------------------------------------------------------------------------------------------------------------------------------------------------------------------------------------------------------------------------------------------------------------------------------------------------------------------------------------------------------------------------------------------------------------------------------------------------------------------------------------------------------------------------------------------------------------------------------------------------------------------------------------------------------------------------------------------------|-----------------------------------------------------------------------------------------------------------------------------------------------------------------------------------------------------------------------------------------------------------------------------------------------------------------------------------------------------------------------------------------------------------------------------------------------------------------------------------------------------------------------------------------------------------------------------------------------------------------------------------------------------------------------------------------------------------------------------------------------------------------------------------------------------------------------------------------|-----------------------------------------------------------------------------------------------------------------------------------------------------------------------------------------------------------------------------------------------------------------------------------------------------------------------------------------------------------------------------------------------------------------------------------------------------------------------------------------------------------------------------------------------------------------------------------------------------------------------------------------------------------------------------------------------------------------------------------------------------------------------------------------------------------------------------------------------------------------------------|
| 481  | 68                    | 23                           | 16                                                                                                                                                             | 299                                                                                                                                                                                                            | 42                                                                                                                                                                                                                                                               | 566                                                                                                                                                                                                                                                                                                                        | 5                                                                                                                                                                                                                                                                                                                                                                            | 289                                                                                                                                                                                                                                                                                                                                                                                                                      | 35                                                                                                                                                                                                                                                                                                                                                                                                                                                                     | 2                                                                                                                                                                                                                                                                                                                                                                                                                                                                                                                                  | 25                                                                                                                                                                                                                                                                                                                                                                                                                                                                                                                                                                             | 141                                                                                                                                                                                                                                                                                                                                                                                                                                                                                                                                                                                                                           | 4                                                                                                                                                                                                                                                                                                                                                                                                                                                                                                                                                                                                                                                                              | 15                                                                                                                                                                                                                                                                                                                                                                                                                                                                                                                                                                                                                                                                                                                               | -                                                                                                                                                                                                                                                                                                                                                                                                                                                                                                                                                                                                                                                                                                                                                                             | 5                                                                                                                                                                                                                                                                                                                                                                                                                                                                                                                                                                                                                                                                                                                                                                                                                                       | 43                                                                                                                                                                                                                                                                                                                                                                                                                                                                                                                                                                                                                                                                                                                                                                                                                                                                          |
| 23%  | 3%                    | 1%                           | 1%                                                                                                                                                             | 15%                                                                                                                                                                                                            | 2%                                                                                                                                                                                                                                                               | 27%                                                                                                                                                                                                                                                                                                                        | 0%                                                                                                                                                                                                                                                                                                                                                                           | 14%                                                                                                                                                                                                                                                                                                                                                                                                                      | 2%                                                                                                                                                                                                                                                                                                                                                                                                                                                                     | 0%                                                                                                                                                                                                                                                                                                                                                                                                                                                                                                                                 | 1%                                                                                                                                                                                                                                                                                                                                                                                                                                                                                                                                                                             | 7%                                                                                                                                                                                                                                                                                                                                                                                                                                                                                                                                                                                                                            | 0%                                                                                                                                                                                                                                                                                                                                                                                                                                                                                                                                                                                                                                                                             | 1%                                                                                                                                                                                                                                                                                                                                                                                                                                                                                                                                                                                                                                                                                                                               | -                                                                                                                                                                                                                                                                                                                                                                                                                                                                                                                                                                                                                                                                                                                                                                             | 0%                                                                                                                                                                                                                                                                                                                                                                                                                                                                                                                                                                                                                                                                                                                                                                                                                                      | 2%                                                                                                                                                                                                                                                                                                                                                                                                                                                                                                                                                                                                                                                                                                                                                                                                                                                                          |
| 7544 | 613                   | 224                          | 167                                                                                                                                                            | 1751                                                                                                                                                                                                           | 198                                                                                                                                                                                                                                                              | 1940                                                                                                                                                                                                                                                                                                                       | 33                                                                                                                                                                                                                                                                                                                                                                           | 1242                                                                                                                                                                                                                                                                                                                                                                                                                     | 172                                                                                                                                                                                                                                                                                                                                                                                                                                                                    | 84                                                                                                                                                                                                                                                                                                                                                                                                                                                                                                                                 | 111                                                                                                                                                                                                                                                                                                                                                                                                                                                                                                                                                                            | 729                                                                                                                                                                                                                                                                                                                                                                                                                                                                                                                                                                                                                           | 19                                                                                                                                                                                                                                                                                                                                                                                                                                                                                                                                                                                                                                                                             | 91                                                                                                                                                                                                                                                                                                                                                                                                                                                                                                                                                                                                                                                                                                                               | 4                                                                                                                                                                                                                                                                                                                                                                                                                                                                                                                                                                                                                                                                                                                                                                             | 44                                                                                                                                                                                                                                                                                                                                                                                                                                                                                                                                                                                                                                                                                                                                                                                                                                      | 1042                                                                                                                                                                                                                                                                                                                                                                                                                                                                                                                                                                                                                                                                                                                                                                                                                                                                        |
|      | (alone)<br>481<br>23% | 481 68<br>23% 3%<br>7544 613 | (alone)         (with others)         passenger           481         68         23           23%         3%         1%           7544         613         224 | (alone)         (with others)         passenger         Moped           481         68         23         16           23%         3%         1%         1%           7544         613         224         167 | (alone)         (with others)         passenger         Moped         Cycle           481         68         23         16         29           23%         3%         1%         1%         15%           7544         613         224         167         1751 | (alone)         (with others)         passenger         Moped         Cycle         Electric Cycle           481         68         23         16         299         42           23%         3%         1%         1%         15%         2%           7544         613         224         167         1751         198 | (alone)         (with others)         passenger         Moped         Cycle         Electric Cycle         Walk           481         68         23         16         299         42         566           23%         3%         1%         1%         15%         2%         27%           7544         613         224         167         1751         198         1940 | (alone)         (with others)         passenger         Moped         Cycle         Electric Cycle         Walk         Run           481         68         23         16         299         42         566         5           23%         3%         1%         1%         15%         2%         27%         0%           7544         613         224         167         1751         198         1940         33 | (alone)         (with others)         passenger         Moped         Cycle         Electric cycle         Walk         Run         Public bus           481         68         23         16         299         42         566         5         289           23%         3%         11%         15%         2%         27%         0%         14%           7544         613         224         167         1751         198         1940         33         1242 | (alone)         (with others)         passenger         Moped         Cycle         Electric cycle         Walk         Run         Public bus         service           481         68         23         16         299         42         566         5         289         35           23%         3%         1%         1%         15%         2%         27%         0%         14%         2%           7544         613         224         167         1751         198         1940         33         1242         172 | (alone)         (with others)         passenger         Moped         Cycle         Electric Cycle         Walk         Run         Public bus         service         bus           481         68         23         16         299         42         566         5         289         35         2           23%         3%         1%         1%         15%         2%         27%         0%         14%         2%         0%           7544         613         224         167         1751         198         1940         33         1242         172         84 | (alone)         (with others)         passenger         Moped         Cycle         Electric Cycle         Walk         Run         Public bus         service         bus         Ride           481         68         23         16         299         42         566         5         289         35         2         25           23%         3%         1%         1%         15%         2%         27%         0%         14%         2%         0%         1%           7544         613         224         167         1751         198         1940         33         1242         172         84         111 | (alone)         (with others)         passenger         Moped         Cycle         Electric cycle         Walk         Run         Public bus         service         bus         Ride         Train           481         68         23         16         299         42         566         5         289         35         2         25         141           23%         3%         1%         1%         15%         2%         27%         0%         14%         2%         0%         1%         7%           7544         613         224         167         1751         198         1940         33         1242         172         84         111         729 | (alone)         (with others)         passenger         Moped         Cycle         Electric Cycle         Walk         Run         Public bus         service         bus         Ride         ITain         Taxt/Uber           481         68         23         16         299         42         566         5         289         35         2         25         141         4           23%         3%         1%         1%         15%         2%         27%         0%         14%         2%         0%         1%         7%         0%           7544         613         224         167         1751         198         1940         33         1242         172         84         111         729         19 | (alone)         (with others)         passenger         Moped         Cycle         Electric Cycle         Walk         Run         Public us service         bus         Ride         ITain         Taxi/Uber         Vole-scooter           481         68         23         16         299         42         566         5         289         35         2         25         141         4         15           23%         3%         1%         1%         15%         2%         27%         0%         14%         2%         0%         1%         7%         0%         1%           7544         613         224         167         1751         198         1940         33         1242         172         84         111         729         19         91 | (alone)         (with others)         passenger         Moped         Cycle         Electric Cycle         Walk         Run         Public bits         service         bus         Ride         ITain         Taxif Uber         Voi e-scooter         scooter           481         68         23         16         299         42         566         5         289         35         2         25         141         4         15         -           23%         3%         1%         1%         15%         2%         27%         0%         14%         2%         0%         1%         7%         0%         1%         -           7544         613         224         167         1751         198         1940         33         1242         172         84         111         729         19         91         4 | (alone)         (with others)         passenger         Moped         Cycle         Electric cycle         Walk         Run         Public by service         bus         Ride         IT ain         Taxif/User         Volle-scooter         scooter         Other           481         68         23         16         299         42         566         5         289         35         2         25         141         4         15         -         5           23%         3%         1%         1%         15%         2%         27%         0%         14%         2%         0%         1%         7%         0%         1%         -         5           7544         613         224         167         1751         198         1940         33         1242         172         84         111         729         19         91         4         44 |