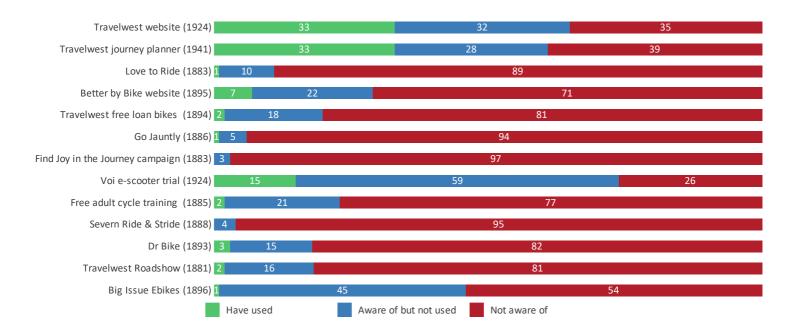

# Awareness of local transport initiatives...

#### Awareness of local transport initiatives (%)

Respondents were shown a list of various local transport initiatives and were asked for each if they were aware of them or not and whether they had used them.