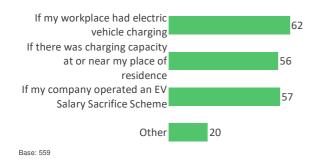

When would you consider purchasing an electric vehicle? (%)

Would any of these make you more likely to purchase or lease an electric vehicle? (%)