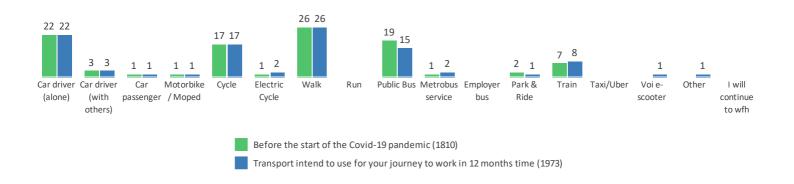

#### On the days when you travel to a workplace, how do you normally travel? (%)

|      |                       | Car<br>passenger             | Motorbike /<br>Moped                                                                                                                                           | Cycle                                                                                                                                                                                                          | Electric Cycle                                                                                                                                                                                                                                                   | Walk                                                                                                                                                                                                                                                                                                                       | Run                                                                                                                                                                                                                                                                                                                                                                          | Public bus                                                                                                                                                                                                                                                                                                                                                                                                               | Metrobus<br>service                                                                                                                                                                                                                                                                                                                                                                                                                                                    | Employer<br>bus                                                                                                                                                                                                                                                                                                                                                                                                                                                                                                                    | Park and<br>Ride                                                                                                                                                                                                                                                                                                                                                                                                                                                                                                                                                               | Train                                                                                                                                                                                                                                                                                                                                                                                                                                                                                                                                                                                                                         | Taxi/Uber                                                                                                                                                                                                                                                                                                                                                                                                                                                                                                                                                                                                                                                                      | Voi e-scooter                                                                                                                                                                                                                                                                                                                                                                                                                                                                                                                                                                                                                                                                                                                    | Private e-<br>scooter                                                                                                                                                                                                                                                                                                                                                                                                                                                                                                                                                                                                                                                                                                                                                         | Other                                                                                                                                                                                                                                                                                                                                                                                                                                                                                                                                                                                                                                                                                                                                                                                                                                   | Always work<br>from home                                                                                                                                                                                                                                                                                                                                                                                                                                                                                                                                                                                                                                                                                                                                                                                                                                                    |
|------|-----------------------|------------------------------|----------------------------------------------------------------------------------------------------------------------------------------------------------------|----------------------------------------------------------------------------------------------------------------------------------------------------------------------------------------------------------------|------------------------------------------------------------------------------------------------------------------------------------------------------------------------------------------------------------------------------------------------------------------|----------------------------------------------------------------------------------------------------------------------------------------------------------------------------------------------------------------------------------------------------------------------------------------------------------------------------|------------------------------------------------------------------------------------------------------------------------------------------------------------------------------------------------------------------------------------------------------------------------------------------------------------------------------------------------------------------------------|--------------------------------------------------------------------------------------------------------------------------------------------------------------------------------------------------------------------------------------------------------------------------------------------------------------------------------------------------------------------------------------------------------------------------|------------------------------------------------------------------------------------------------------------------------------------------------------------------------------------------------------------------------------------------------------------------------------------------------------------------------------------------------------------------------------------------------------------------------------------------------------------------------|------------------------------------------------------------------------------------------------------------------------------------------------------------------------------------------------------------------------------------------------------------------------------------------------------------------------------------------------------------------------------------------------------------------------------------------------------------------------------------------------------------------------------------|--------------------------------------------------------------------------------------------------------------------------------------------------------------------------------------------------------------------------------------------------------------------------------------------------------------------------------------------------------------------------------------------------------------------------------------------------------------------------------------------------------------------------------------------------------------------------------|-------------------------------------------------------------------------------------------------------------------------------------------------------------------------------------------------------------------------------------------------------------------------------------------------------------------------------------------------------------------------------------------------------------------------------------------------------------------------------------------------------------------------------------------------------------------------------------------------------------------------------|--------------------------------------------------------------------------------------------------------------------------------------------------------------------------------------------------------------------------------------------------------------------------------------------------------------------------------------------------------------------------------------------------------------------------------------------------------------------------------------------------------------------------------------------------------------------------------------------------------------------------------------------------------------------------------|----------------------------------------------------------------------------------------------------------------------------------------------------------------------------------------------------------------------------------------------------------------------------------------------------------------------------------------------------------------------------------------------------------------------------------------------------------------------------------------------------------------------------------------------------------------------------------------------------------------------------------------------------------------------------------------------------------------------------------|-------------------------------------------------------------------------------------------------------------------------------------------------------------------------------------------------------------------------------------------------------------------------------------------------------------------------------------------------------------------------------------------------------------------------------------------------------------------------------------------------------------------------------------------------------------------------------------------------------------------------------------------------------------------------------------------------------------------------------------------------------------------------------|-----------------------------------------------------------------------------------------------------------------------------------------------------------------------------------------------------------------------------------------------------------------------------------------------------------------------------------------------------------------------------------------------------------------------------------------------------------------------------------------------------------------------------------------------------------------------------------------------------------------------------------------------------------------------------------------------------------------------------------------------------------------------------------------------------------------------------------------|-----------------------------------------------------------------------------------------------------------------------------------------------------------------------------------------------------------------------------------------------------------------------------------------------------------------------------------------------------------------------------------------------------------------------------------------------------------------------------------------------------------------------------------------------------------------------------------------------------------------------------------------------------------------------------------------------------------------------------------------------------------------------------------------------------------------------------------------------------------------------------|
| 481  | 68                    | 23                           | 16                                                                                                                                                             | 299                                                                                                                                                                                                            | 42                                                                                                                                                                                                                                                               | 566                                                                                                                                                                                                                                                                                                                        | 5                                                                                                                                                                                                                                                                                                                                                                            | 289                                                                                                                                                                                                                                                                                                                                                                                                                      | 35                                                                                                                                                                                                                                                                                                                                                                                                                                                                     | 2                                                                                                                                                                                                                                                                                                                                                                                                                                                                                                                                  | 25                                                                                                                                                                                                                                                                                                                                                                                                                                                                                                                                                                             | 141                                                                                                                                                                                                                                                                                                                                                                                                                                                                                                                                                                                                                           | 4                                                                                                                                                                                                                                                                                                                                                                                                                                                                                                                                                                                                                                                                              | 15                                                                                                                                                                                                                                                                                                                                                                                                                                                                                                                                                                                                                                                                                                                               | -                                                                                                                                                                                                                                                                                                                                                                                                                                                                                                                                                                                                                                                                                                                                                                             | 5                                                                                                                                                                                                                                                                                                                                                                                                                                                                                                                                                                                                                                                                                                                                                                                                                                       | 43                                                                                                                                                                                                                                                                                                                                                                                                                                                                                                                                                                                                                                                                                                                                                                                                                                                                          |
| 23%  | 3%                    | 1%                           | 1%                                                                                                                                                             | 15%                                                                                                                                                                                                            | 2%                                                                                                                                                                                                                                                               | 27%                                                                                                                                                                                                                                                                                                                        | 0%                                                                                                                                                                                                                                                                                                                                                                           | 14%                                                                                                                                                                                                                                                                                                                                                                                                                      | 2%                                                                                                                                                                                                                                                                                                                                                                                                                                                                     | 0%                                                                                                                                                                                                                                                                                                                                                                                                                                                                                                                                 | 1%                                                                                                                                                                                                                                                                                                                                                                                                                                                                                                                                                                             | 7%                                                                                                                                                                                                                                                                                                                                                                                                                                                                                                                                                                                                                            | 0%                                                                                                                                                                                                                                                                                                                                                                                                                                                                                                                                                                                                                                                                             | 1%                                                                                                                                                                                                                                                                                                                                                                                                                                                                                                                                                                                                                                                                                                                               | -                                                                                                                                                                                                                                                                                                                                                                                                                                                                                                                                                                                                                                                                                                                                                                             | 0%                                                                                                                                                                                                                                                                                                                                                                                                                                                                                                                                                                                                                                                                                                                                                                                                                                      | 2%                                                                                                                                                                                                                                                                                                                                                                                                                                                                                                                                                                                                                                                                                                                                                                                                                                                                          |
| 7544 | 613                   | 224                          | 167                                                                                                                                                            | 1751                                                                                                                                                                                                           | 198                                                                                                                                                                                                                                                              | 1940                                                                                                                                                                                                                                                                                                                       | 33                                                                                                                                                                                                                                                                                                                                                                           | 1242                                                                                                                                                                                                                                                                                                                                                                                                                     | 172                                                                                                                                                                                                                                                                                                                                                                                                                                                                    | 84                                                                                                                                                                                                                                                                                                                                                                                                                                                                                                                                 | 111                                                                                                                                                                                                                                                                                                                                                                                                                                                                                                                                                                            | 729                                                                                                                                                                                                                                                                                                                                                                                                                                                                                                                                                                                                                           | 19                                                                                                                                                                                                                                                                                                                                                                                                                                                                                                                                                                                                                                                                             | 91                                                                                                                                                                                                                                                                                                                                                                                                                                                                                                                                                                                                                                                                                                                               | 4                                                                                                                                                                                                                                                                                                                                                                                                                                                                                                                                                                                                                                                                                                                                                                             | 44                                                                                                                                                                                                                                                                                                                                                                                                                                                                                                                                                                                                                                                                                                                                                                                                                                      | 1042                                                                                                                                                                                                                                                                                                                                                                                                                                                                                                                                                                                                                                                                                                                                                                                                                                                                        |
|      | (alone)<br>481<br>23% | 481 68<br>23% 3%<br>7544 613 | (alone)         (with others)         passenger           481         68         23           23%         3%         1%           7544         613         224 | (alone)         (with others)         passenger         Moped           481         68         23         16           23%         3%         1%         1%           7544         613         224         167 | (alone)         (with others)         passenger         Moped         Cycle           481         68         23         16         29           23%         3%         1%         1%         15%           7544         613         224         167         1751 | (alone)         (with others)         passenger         Moped         Cycle         Electric Cycle           481         68         23         16         299         42           23%         3%         1%         1%         15%         2%           7544         613         224         167         1751         198 | (alone)         (with others)         passenger         Moped         Cycle         Electric Cycle         Walk           481         68         23         16         299         42         566           23%         3%         1%         1%         15%         2%         27%           7544         613         224         167         1751         198         1940 | (alone)         (with others)         passenger         Moped         Cycle         Electric Cycle         Walk         Run           481         68         23         16         299         42         566         5           23%         3%         1%         1%         15%         2%         27%         0%           7544         613         224         167         1751         198         1940         33 | (alone)         (with others)         passenger         Moped         Cycle         Electric cycle         Walk         Run         Public bus           481         68         23         16         299         42         566         5         289           23%         3%         11%         15%         2%         27%         0%         14%           7544         613         224         167         1751         198         1940         33         1242 | (alone)         (with others)         passenger         Moped         Cycle         Electric cycle         Walk         Run         Public bus         service           481         68         23         16         299         42         566         5         289         35           23%         3%         1%         1%         15%         2%         27%         0%         14%         2%           7544         613         224         167         1751         198         1940         33         1242         172 | (alone)         (with others)         passenger         Moped         Cycle         Electric Cycle         Walk         Run         Public bus         service         bus           481         68         23         16         299         42         566         5         289         35         2           23%         3%         1%         1%         15%         2%         27%         0%         14%         2%         0%           7544         613         224         167         1751         198         1940         33         1242         172         84 | (alone)         (with others)         passenger         Moped         Cycle         Electric Cycle         Walk         Run         Public bus         service         bus         Ride           481         68         23         16         299         42         566         5         289         35         2         25           23%         3%         1%         1%         15%         2%         27%         0%         14%         2%         0%         1%           7544         613         224         167         1751         198         1940         33         1242         172         84         111 | (alone)         (with others)         passenger         Moped         Cycle         Electric cycle         Walk         Run         Public bus         service         bus         Ride         Train           481         68         23         16         299         42         566         5         289         35         2         25         141           23%         3%         1%         1%         15%         2%         27%         0%         14%         2%         0%         1%         7%           7544         613         224         167         1751         198         1940         33         1242         172         84         111         729 | (alone)         (with others)         passenger         Moped         Cycle         Electric Cycle         Walk         Run         Public bus         service         bus         Ride         ITain         Taxt/Uber           481         68         23         16         299         42         566         5         289         35         2         25         141         4           23%         3%         1%         1%         15%         2%         27%         0%         14%         2%         0%         1%         7%         0%           7544         613         224         167         1751         198         1940         33         1242         172         84         111         729         19 | (alone)         (with others)         passenger         Moped         Cycle         Electric Cycle         Walk         Run         Public us service         bus         Ride         ITain         Taxi/Uber         Vole-scooter           481         68         23         16         299         42         566         5         289         35         2         25         141         4         15           23%         3%         1%         1%         15%         2%         27%         0%         14%         2%         0%         1%         7%         0%         1%           7544         613         224         167         1751         198         1940         33         1242         172         84         111         729         19         91 | (alone)         (with others)         passenger         Moped         Cycle         Electric Cycle         Walk         Run         Public bits         service         bus         Ride         ITain         Taxif Uber         Voi e-scooter         scooter           481         68         23         16         299         42         566         5         289         35         2         25         141         4         15         -           23%         3%         1%         1%         15%         2%         27%         0%         14%         2%         0%         1%         7%         0%         1%         -           7544         613         224         167         1751         198         1940         33         1242         172         84         111         729         19         91         4 | (alone)         (with others)         passenger         Moped         Cycle         Electric cycle         Walk         Run         Public by service         bus         Ride         IT ain         Taxif/User         Volle-scooter         scooter         Other           481         68         23         16         299         42         566         5         289         35         2         25         141         4         15         -         5           23%         3%         1%         1%         15%         2%         27%         0%         14%         2%         0%         1%         7%         0%         1%         -         5           7544         613         224         167         1751         198         1940         33         1242         172         84         111         729         19         91         4         44 |

#### Method of travel before/after Covid (%)