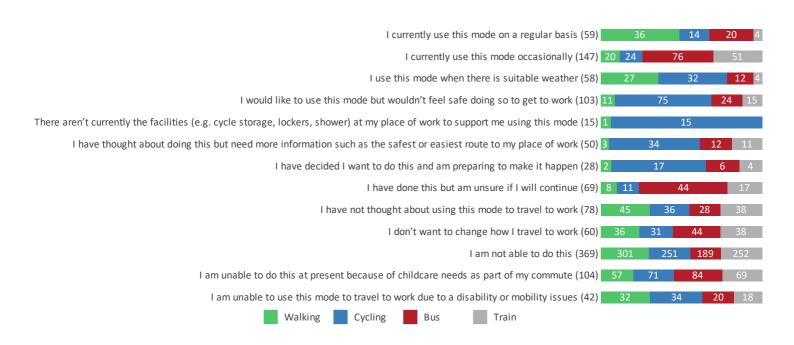

# How would you feel about travelling to and from work on foot, by cycle, by bus or by train? Car drivers

How would you feel about travelling to and from work on foot, by cycle, by bus or by train? Non car drivers