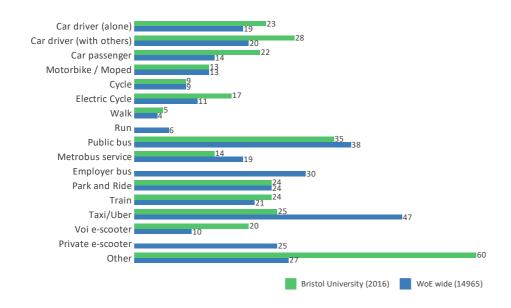

# On the days you travel to a workplace, does your journey involve more than one type of transport? (%)