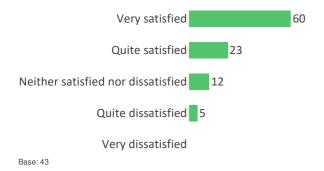

# **Working from Home**

#### How satisfied are you working from home? (%)

This question was only asked of people who were working from home full time.