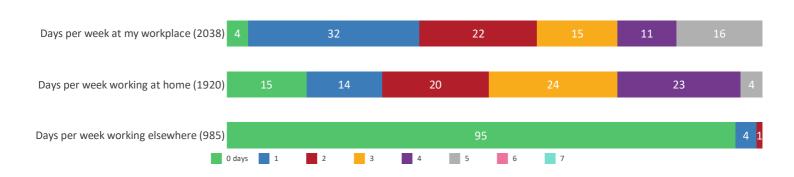

Where are you usually\* working at the moment? (%)

\*majority of your working hours

Currently, in an average week, how many days do you spend working mainly at a workplace, at home, or elsewhere? (%)