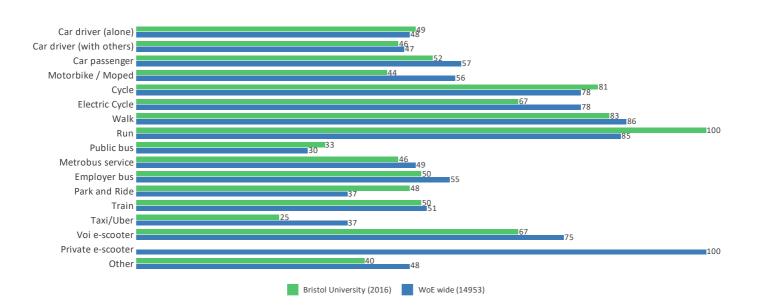

Is this the same mode of transport you would have used before the pandemic? (%)

Is this the same mode of transport you would have used before the pandemic? by mode of travel (%)