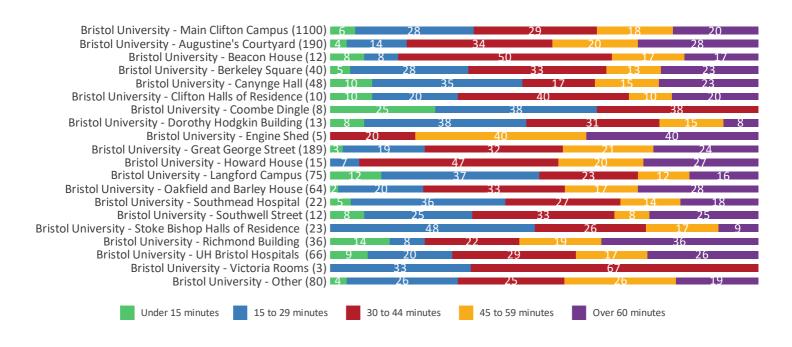

| 1                           | -                | -                    | 12       | 1              | 20        | 1   | 16         | 2                   | -               | 3                | 5        | -         | -             | -       | 4                     |
| Other (84)                                     | 23%                   | 1%                          | -                | -                    | 14%      | 1%             | 24%       | 1%  | 19%        | 2%                  | -               | 4%               | 6%       | -         | -             | -       | 5%                    |





## **Site Comparison**

#### Satisfaction with current journey to work (%)



#### Satisfaction with current journey home (%)











### **Site Comparison**

#### Journey Duration (%)



#### Journey Distance (%)







# **Working from Home**

#### How satisfied are you working from home? (%)

This question was only asked of people who were working from home full time.



# Awareness of local transport initiatives...

#### Awareness of local transport initiatives (%)

Respondents were shown a list of various local transport initiatives and were asked for each if they were aware of them or not and whether they had used them.









# **Changes in Commuting**

#### Method of travel before/after Covid (%)



# How would you feel about travelling to and from work on foot, by cycle, by bus or by train? Car drivers







How would you feel about travelling to and from work on foot, by cycle, by bus or by train? Non car drivers



If there are no Covid related travel or wor