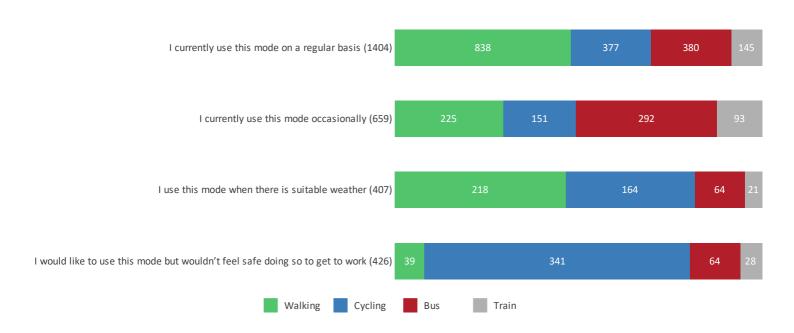

# How would you feel about travelling to and from work on foot, by cycle, by bus or by train? Car drivers

How would you feel about travelling to and from work on foot, by cycle, by bus or by train? Non car drivers