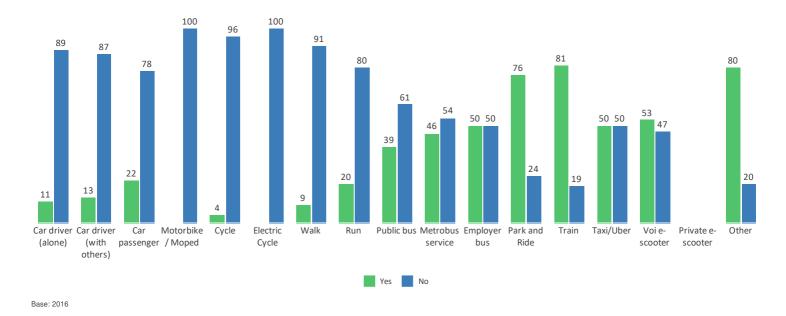

#### On the days when you travel to a workplace, how do you normally travel? (%)

|      |                       | Car<br>passenger             | Motorbike /<br>Moped                                                                                                                                           | Cycle                                                                                                                                                                                                          | Electric Cycle                                                                                                                                                                                                                                                   | Walk                                                                                                                                                                                                                                                                                                                       | Run                                                                                                                                                                                                                                                                                                                                                                          | Public bus                                                                                                                                                                                                                                                                                                                                                                                                               | Metrobus<br>service                                                                                                                                                                                                                                                                                                                                                                                                                                                    | Employer<br>bus                                                                                                                                                                                                                                                                                                                                                                                                                                                                                                                    | Park and<br>Ride                                                                                                                                                                                                                                                                                                                                                                                                                                                                                                                                                               | Train                                                                                                                                                                                                                                                                                                                                                                                                                                                                                                                                                                                                                         | Taxi/Uber                                                                                                                                                                                                                                                                                                                                                                                                                                                                                                                                                                                                                                                                      | Voi e-scooter                                                                                                                                                                                                                                                                                                                                                                                                                                                                                                                                                                                                                                                                                                                    | Private e-<br>scooter                                                                                                                                                                                                                                                                                                                                                                                                                                                                                                                                                                                                                                                                                                                                                         | Other                                                                                                                                                                                                                                                                                                                                                                                                                                                                                                                                                                                                                                                                                                                                                                                                                                   | Always work<br>from home                                                                                                                                                                                                                                                                                                                                                                                                                                                                                                                                                                                                                                                                                                                                                                                                                                                    |
|------|-----------------------|------------------------------|----------------------------------------------------------------------------------------------------------------------------------------------------------------|----------------------------------------------------------------------------------------------------------------------------------------------------------------------------------------------------------------|------------------------------------------------------------------------------------------------------------------------------------------------------------------------------------------------------------------------------------------------------------------|----------------------------------------------------------------------------------------------------------------------------------------------------------------------------------------------------------------------------------------------------------------------------------------------------------------------------|------------------------------------------------------------------------------------------------------------------------------------------------------------------------------------------------------------------------------------------------------------------------------------------------------------------------------------------------------------------------------|--------------------------------------------------------------------------------------------------------------------------------------------------------------------------------------------------------------------------------------------------------------------------------------------------------------------------------------------------------------------------------------------------------------------------|------------------------------------------------------------------------------------------------------------------------------------------------------------------------------------------------------------------------------------------------------------------------------------------------------------------------------------------------------------------------------------------------------------------------------------------------------------------------|------------------------------------------------------------------------------------------------------------------------------------------------------------------------------------------------------------------------------------------------------------------------------------------------------------------------------------------------------------------------------------------------------------------------------------------------------------------------------------------------------------------------------------|--------------------------------------------------------------------------------------------------------------------------------------------------------------------------------------------------------------------------------------------------------------------------------------------------------------------------------------------------------------------------------------------------------------------------------------------------------------------------------------------------------------------------------------------------------------------------------|-------------------------------------------------------------------------------------------------------------------------------------------------------------------------------------------------------------------------------------------------------------------------------------------------------------------------------------------------------------------------------------------------------------------------------------------------------------------------------------------------------------------------------------------------------------------------------------------------------------------------------|--------------------------------------------------------------------------------------------------------------------------------------------------------------------------------------------------------------------------------------------------------------------------------------------------------------------------------------------------------------------------------------------------------------------------------------------------------------------------------------------------------------------------------------------------------------------------------------------------------------------------------------------------------------------------------|----------------------------------------------------------------------------------------------------------------------------------------------------------------------------------------------------------------------------------------------------------------------------------------------------------------------------------------------------------------------------------------------------------------------------------------------------------------------------------------------------------------------------------------------------------------------------------------------------------------------------------------------------------------------------------------------------------------------------------|-------------------------------------------------------------------------------------------------------------------------------------------------------------------------------------------------------------------------------------------------------------------------------------------------------------------------------------------------------------------------------------------------------------------------------------------------------------------------------------------------------------------------------------------------------------------------------------------------------------------------------------------------------------------------------------------------------------------------------------------------------------------------------|-----------------------------------------------------------------------------------------------------------------------------------------------------------------------------------------------------------------------------------------------------------------------------------------------------------------------------------------------------------------------------------------------------------------------------------------------------------------------------------------------------------------------------------------------------------------------------------------------------------------------------------------------------------------------------------------------------------------------------------------------------------------------------------------------------------------------------------------|-----------------------------------------------------------------------------------------------------------------------------------------------------------------------------------------------------------------------------------------------------------------------------------------------------------------------------------------------------------------------------------------------------------------------------------------------------------------------------------------------------------------------------------------------------------------------------------------------------------------------------------------------------------------------------------------------------------------------------------------------------------------------------------------------------------------------------------------------------------------------------|
| 481  | 68                    | 23                           | 16                                                                                                                                                             | 299                                                                                                                                                                                                            | 42                                                                                                                                                                                                                                                               | 566                                                                                                                                                                                                                                                                                                                        | 5                                                                                                                                                                                                                                                                                                                                                                            | 289                                                                                                                                                                                                                                                                                                                                                                                                                      | 35                                                                                                                                                                                                                                                                                                                                                                                                                                                                     | 2                                                                                                                                                                                                                                                                                                                                                                                                                                                                                                                                  | 25                                                                                                                                                                                                                                                                                                                                                                                                                                                                                                                                                                             | 141                                                                                                                                                                                                                                                                                                                                                                                                                                                                                                                                                                                                                           | 4                                                                                                                                                                                                                                                                                                                                                                                                                                                                                                                                                                                                                                                                              | 15                                                                                                                                                                                                                                                                                                                                                                                                                                                                                                                                                                                                                                                                                                                               | -                                                                                                                                                                                                                                                                                                                                                                                                                                                                                                                                                                                                                                                                                                                                                                             | 5                                                                                                                                                                                                                                                                                                                                                                                                                                                                                                                                                                                                                                                                                                                                                                                                                                       | 43                                                                                                                                                                                                                                                                                                                                                                                                                                                                                                                                                                                                                                                                                                                                                                                                                                                                          |
| 23%  | 3%                    | 1%                           | 1%                                                                                                                                                             | 15%                                                                                                                                                                                                            | 2%                                                                                                                                                                                                                                                               | 27%                                                                                                                                                                                                                                                                                                                        | 0%                                                                                                                                                                                                                                                                                                                                                                           | 14%                                                                                                                                                                                                                                                                                                                                                                                                                      | 2%                                                                                                                                                                                                                                                                                                                                                                                                                                                                     | 0%                                                                                                                                                                                                                                                                                                                                                                                                                                                                                                                                 | 1%                                                                                                                                                                                                                                                                                                                                                                                                                                                                                                                                                                             | 7%                                                                                                                                                                                                                                                                                                                                                                                                                                                                                                                                                                                                                            | 0%                                                                                                                                                                                                                                                                                                                                                                                                                                                                                                                                                                                                                                                                             | 1%                                                                                                                                                                                                                                                                                                                                                                                                                                                                                                                                                                                                                                                                                                                               | -                                                                                                                                                                                                                                                                                                                                                                                                                                                                                                                                                                                                                                                                                                                                                                             | 0%                                                                                                                                                                                                                                                                                                                                                                                                                                                                                                                                                                                                                                                                                                                                                                                                                                      | 2%                                                                                                                                                                                                                                                                                                                                                                                                                                                                                                                                                                                                                                                                                                                                                                                                                                                                          |
| 7544 | 613                   | 224                          | 167                                                                                                                                                            | 1751                                                                                                                                                                                                           | 198                                                                                                                                                                                                                                                              | 1940                                                                                                                                                                                                                                                                                                                       | 33                                                                                                                                                                                                                                                                                                                                                                           | 1242                                                                                                                                                                                                                                                                                                                                                                                                                     | 172                                                                                                                                                                                                                                                                                                                                                                                                                                                                    | 84                                                                                                                                                                                                                                                                                                                                                                                                                                                                                                                                 | 111                                                                                                                                                                                                                                                                                                                                                                                                                                                                                                                                                                            | 729                                                                                                                                                                                                                                                                                                                                                                                                                                                                                                                                                                                                                           | 19                                                                                                                                                                                                                                                                                                                                                                                                                                                                                                                                                                                                                                                                             | 91                                                                                                                                                                                                                                                                                                                                                                                                                                                                                                                                                                                                                                                                                                                               | 4                                                                                                                                                                                                                                                                                                                                                                                                                                                                                                                                                                                                                                                                                                                                                                             | 44                                                                                                                                                                                                                                                                                                                                                                                                                                                                                                                                                                                                                                                                                                                                                                                                                                      | 1042                                                                                                                                                                                                                                                                                                                                                                                                                                                                                                                                                                                                                                                                                                                                                                                                                                                                        |
|      | (alone)<br>481<br>23% | 481 68<br>23% 3%<br>7544 613 | (alone)         (with others)         passenger           481         68         23           23%         3%         1%           7544         613         224 | (alone)         (with others)         passenger         Moped           481         68         23         16           23%         3%         1%         1%           7544         613         224         167 | (alone)         (with others)         passenger         Moped         Cycle           481         68         23         16         29           23%         3%         1%         1%         15%           7544         613         224         167         1751 | (alone)         (with others)         passenger         Moped         Cycle         Electric Cycle           481         68         23         16         299         42           23%         3%         1%         1%         15%         2%           7544         613         224         167         1751         198 | (alone)         (with others)         passenger         Moped         Cycle         Electric Cycle         Walk           481         68         23         16         299         42         566           23%         3%         1%         1%         15%         2%         27%           7544         613         224         167         1751         198         1940 | (alone)         (with others)         passenger         Moped         Cycle         Electric Cycle         Walk         Run           481         68         23         16         299         42         566         5           23%         3%         1%         1%         15%         2%         27%         0%           7544         613         224         167         1751         198         1940         33 | (alone)         (with others)         passenger         Moped         Cycle         Electric cycle         Walk         Run         Public bus           481         68         23         16         299         42         566         5         289           23%         3%         11%         15%         2%         27%         0%         14%           7544         613         224         167         1751         198         1940         33         1242 | (alone)         (with others)         passenger         Moped         Cycle         Electric cycle         Walk         Run         Public bus         service           481         68         23         16         299         42         566         5         289         35           23%         3%         1%         1%         15%         2%         27%         0%         14%         2%           7544         613         224         167         1751         198         1940         33         1242         172 | (alone)         (with others)         passenger         Moped         Cycle         Electric Cycle         Walk         Run         Public bus         service         bus           481         68         23         16         299         42         566         5         289         35         2           23%         3%         1%         1%         15%         2%         27%         0%         14%         2%         0%           7544         613         224         167         1751         198         1940         33         1242         172         84 | (alone)         (with others)         passenger         Moped         Cycle         Electric Cycle         Walk         Run         Public bus         service         bus         Ride           481         68         23         16         299         42         566         5         289         35         2         25           23%         3%         1%         1%         15%         2%         27%         0%         14%         2%         0%         1%           7544         613         224         167         1751         198         1940         33         1242         172         84         111 | (alone)         (with others)         passenger         Moped         Cycle         Electric cycle         Walk         Run         Public bus         service         bus         Ride         Train           481         68         23         16         299         42         566         5         289         35         2         25         141           23%         3%         1%         1%         15%         2%         27%         0%         14%         2%         0%         1%         7%           7544         613         224         167         1751         198         1940         33         1242         172         84         111         729 | (alone)         (with others)         passenger         Moped         Cycle         Electric Cycle         Walk         Run         Public bus         service         bus         Ride         ITain         Taxt/Uber           481         68         23         16         299         42         566         5         289         35         2         25         141         4           23%         3%         1%         1%         15%         2%         27%         0%         14%         2%         0%         1%         7%         0%           7544         613         224         167         1751         198         1940         33         1242         172         84         111         729         19 | (alone)         (with others)         passenger         Moped         Cycle         Electric Cycle         Walk         Run         Public us service         bus         Ride         ITain         Taxi/Uber         Vole-scooter           481         68         23         16         299         42         566         5         289         35         2         25         141         4         15           23%         3%         1%         1%         15%         2%         27%         0%         14%         2%         0%         1%         7%         0%         1%           7544         613         224         167         1751         198         1940         33         1242         172         84         111         729         19         91 | (alone)         (with others)         passenger         Moped         Cycle         Electric Cycle         Walk         Run         Public bits         service         bus         Ride         ITain         Taxif Uber         Voi e-scooter         scooter           481         68         23         16         299         42         566         5         289         35         2         25         141         4         15         -           23%         3%         1%         1%         15%         2%         27%         0%         14%         2%         0%         1%         7%         0%         1%         -           7544         613         224         167         1751         198         1940         33         1242         172         84         111         729         19         91         4 | (alone)         (with others)         passenger         Moped         Cycle         Electric cycle         Walk         Run         Public by service         bus         Ride         IT ain         Taxif/User         Volle-scooter         scooter         Other           481         68         23         16         299         42         566         5         289         35         2         25         141         4         15         -         5           23%         3%         1%         1%         15%         2%         27%         0%         14%         2%         0%         1%         7%         0%         1%         -         5           7544         613         224         167         1751         198         1940         33         1242         172         84         111         729         19         91         4         44 |

# On the days you travel to a workplace, does your journey involve more than one type of transport? (%)

#### Split by mode of travel (%)