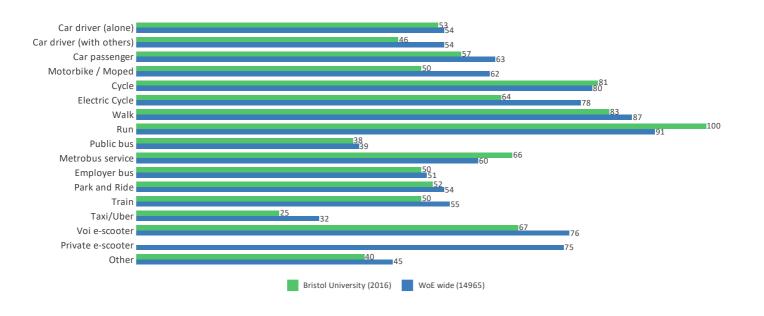

#### On the days when you travel to a workplace, how do you normally travel? (%)

|      |                       | Car<br>passenger             | Motorbike /<br>Moped                                                                                                                                           | Cycle                                                                                                                                                                                                          | Electric Cycle                                                                                                                                                                                                                                                   | Walk                                                                                                                                                                                                                                                                                                                       | Run                                                                                                                                                                                                                                                                                                                                                                          | Public bus                                                                                                                                                                                                                                                                                                                                                                                                               | Metrobus<br>service                                                                                                                                                                                                                                                                                                                                                                                                                                                    | Employer<br>bus                                                                                                                                                                                                                                                                                                                                                                                                                                                                                                                    | Park and<br>Ride                                                                                                                                                                                                                                                                                                                                                                                                                                                                                                                                                               | Train                                                                                                                                                                                                                                                                                                                                                                                                                                                                                                                                                                                                                         | Taxi/Uber                                                                                                                                                                                                                                                                                                                                                                                                                                                                                                                                                                                                                                                                      | Voi e-scooter                                                                                                                                                                                                                                                                                                                                                                                                                                                                                                                                                                                                                                                                                                                    | Private e-<br>scooter                                                                                                                                                                                                                                                                                                                                                                                                                                                                                                                                                                                                                                                                                                                                                         | Other                                                                                                                                                                                                                                                                                                                                                                                                                                                                                                                                                                                                                                                                                                                                                                                                                                   | Always work<br>from home                                                                                                                                                                                                                                                                                                                                                                                                                                                                                                                                                                                                                                                                                                                                                                                                                                                    |
|------|-----------------------|------------------------------|----------------------------------------------------------------------------------------------------------------------------------------------------------------|----------------------------------------------------------------------------------------------------------------------------------------------------------------------------------------------------------------|------------------------------------------------------------------------------------------------------------------------------------------------------------------------------------------------------------------------------------------------------------------|----------------------------------------------------------------------------------------------------------------------------------------------------------------------------------------------------------------------------------------------------------------------------------------------------------------------------|------------------------------------------------------------------------------------------------------------------------------------------------------------------------------------------------------------------------------------------------------------------------------------------------------------------------------------------------------------------------------|--------------------------------------------------------------------------------------------------------------------------------------------------------------------------------------------------------------------------------------------------------------------------------------------------------------------------------------------------------------------------------------------------------------------------|------------------------------------------------------------------------------------------------------------------------------------------------------------------------------------------------------------------------------------------------------------------------------------------------------------------------------------------------------------------------------------------------------------------------------------------------------------------------|------------------------------------------------------------------------------------------------------------------------------------------------------------------------------------------------------------------------------------------------------------------------------------------------------------------------------------------------------------------------------------------------------------------------------------------------------------------------------------------------------------------------------------|--------------------------------------------------------------------------------------------------------------------------------------------------------------------------------------------------------------------------------------------------------------------------------------------------------------------------------------------------------------------------------------------------------------------------------------------------------------------------------------------------------------------------------------------------------------------------------|-------------------------------------------------------------------------------------------------------------------------------------------------------------------------------------------------------------------------------------------------------------------------------------------------------------------------------------------------------------------------------------------------------------------------------------------------------------------------------------------------------------------------------------------------------------------------------------------------------------------------------|--------------------------------------------------------------------------------------------------------------------------------------------------------------------------------------------------------------------------------------------------------------------------------------------------------------------------------------------------------------------------------------------------------------------------------------------------------------------------------------------------------------------------------------------------------------------------------------------------------------------------------------------------------------------------------|----------------------------------------------------------------------------------------------------------------------------------------------------------------------------------------------------------------------------------------------------------------------------------------------------------------------------------------------------------------------------------------------------------------------------------------------------------------------------------------------------------------------------------------------------------------------------------------------------------------------------------------------------------------------------------------------------------------------------------|-------------------------------------------------------------------------------------------------------------------------------------------------------------------------------------------------------------------------------------------------------------------------------------------------------------------------------------------------------------------------------------------------------------------------------------------------------------------------------------------------------------------------------------------------------------------------------------------------------------------------------------------------------------------------------------------------------------------------------------------------------------------------------|-----------------------------------------------------------------------------------------------------------------------------------------------------------------------------------------------------------------------------------------------------------------------------------------------------------------------------------------------------------------------------------------------------------------------------------------------------------------------------------------------------------------------------------------------------------------------------------------------------------------------------------------------------------------------------------------------------------------------------------------------------------------------------------------------------------------------------------------|-----------------------------------------------------------------------------------------------------------------------------------------------------------------------------------------------------------------------------------------------------------------------------------------------------------------------------------------------------------------------------------------------------------------------------------------------------------------------------------------------------------------------------------------------------------------------------------------------------------------------------------------------------------------------------------------------------------------------------------------------------------------------------------------------------------------------------------------------------------------------------|
| 481  | 68                    | 23                           | 16                                                                                                                                                             | 299                                                                                                                                                                                                            | 42                                                                                                                                                                                                                                                               | 566                                                                                                                                                                                                                                                                                                                        | 5                                                                                                                                                                                                                                                                                                                                                                            | 289                                                                                                                                                                                                                                                                                                                                                                                                                      | 35                                                                                                                                                                                                                                                                                                                                                                                                                                                                     | 2                                                                                                                                                                                                                                                                                                                                                                                                                                                                                                                                  | 25                                                                                                                                                                                                                                                                                                                                                                                                                                                                                                                                                                             | 141                                                                                                                                                                                                                                                                                                                                                                                                                                                                                                                                                                                                                           | 4                                                                                                                                                                                                                                                                                                                                                                                                                                                                                                                                                                                                                                                                              | 15                                                                                                                                                                                                                                                                                                                                                                                                                                                                                                                                                                                                                                                                                                                               | -                                                                                                                                                                                                                                                                                                                                                                                                                                                                                                                                                                                                                                                                                                                                                                             | 5                                                                                                                                                                                                                                                                                                                                                                                                                                                                                                                                                                                                                                                                                                                                                                                                                                       | 43                                                                                                                                                                                                                                                                                                                                                                                                                                                                                                                                                                                                                                                                                                                                                                                                                                                                          |
| 23%  | 3%                    | 1%                           | 1%                                                                                                                                                             | 15%                                                                                                                                                                                                            | 2%                                                                                                                                                                                                                                                               | 27%                                                                                                                                                                                                                                                                                                                        | 0%                                                                                                                                                                                                                                                                                                                                                                           | 14%                                                                                                                                                                                                                                                                                                                                                                                                                      | 2%                                                                                                                                                                                                                                                                                                                                                                                                                                                                     | 0%                                                                                                                                                                                                                                                                                                                                                                                                                                                                                                                                 | 1%                                                                                                                                                                                                                                                                                                                                                                                                                                                                                                                                                                             | 7%                                                                                                                                                                                                                                                                                                                                                                                                                                                                                                                                                                                                                            | 0%                                                                                                                                                                                                                                                                                                                                                                                                                                                                                                                                                                                                                                                                             | 1%                                                                                                                                                                                                                                                                                                                                                                                                                                                                                                                                                                                                                                                                                                                               | -                                                                                                                                                                                                                                                                                                                                                                                                                                                                                                                                                                                                                                                                                                                                                                             | 0%                                                                                                                                                                                                                                                                                                                                                                                                                                                                                                                                                                                                                                                                                                                                                                                                                                      | 2%                                                                                                                                                                                                                                                                                                                                                                                                                                                                                                                                                                                                                                                                                                                                                                                                                                                                          |
| 7544 | 613                   | 224                          | 167                                                                                                                                                            | 1751                                                                                                                                                                                                           | 198                                                                                                                                                                                                                                                              | 1940                                                                                                                                                                                                                                                                                                                       | 33                                                                                                                                                                                                                                                                                                                                                                           | 1242                                                                                                                                                                                                                                                                                                                                                                                                                     | 172                                                                                                                                                                                                                                                                                                                                                                                                                                                                    | 84                                                                                                                                                                                                                                                                                                                                                                                                                                                                                                                                 | 111                                                                                                                                                                                                                                                                                                                                                                                                                                                                                                                                                                            | 729                                                                                                                                                                                                                                                                                                                                                                                                                                                                                                                                                                                                                           | 19                                                                                                                                                                                                                                                                                                                                                                                                                                                                                                                                                                                                                                                                             | 91                                                                                                                                                                                                                                                                                                                                                                                                                                                                                                                                                                                                                                                                                                                               | 4                                                                                                                                                                                                                                                                                                                                                                                                                                                                                                                                                                                                                                                                                                                                                                             | 44                                                                                                                                                                                                                                                                                                                                                                                                                                                                                                                                                                                                                                                                                                                                                                                                                                      | 1042                                                                                                                                                                                                                                                                                                                                                                                                                                                                                                                                                                                                                                                                                                                                                                                                                                                                        |
|      | (alone)<br>481<br>23% | 481 68<br>23% 3%<br>7544 613 | (alone)         (with others)         passenger           481         68         23           23%         3%         1%           7544         613         224 | (alone)         (with others)         passenger         Moped           481         68         23         16           23%         3%         1%         1%           7544         613         224         167 | (alone)         (with others)         passenger         Moped         Cycle           481         68         23         16         29           23%         3%         1%         1%         15%           7544         613         224         167         1751 | (alone)         (with others)         passenger         Moped         Cycle         Electric Cycle           481         68         23         16         299         42           23%         3%         1%         1%         15%         2%           7544         613         224         167         1751         198 | (alone)         (with others)         passenger         Moped         Cycle         Electric Cycle         Walk           481         68         23         16         299         42         566           23%         3%         1%         1%         15%         2%         27%           7544         613         224         167         1751         198         1940 | (alone)         (with others)         passenger         Moped         Cycle         Electric Cycle         Walk         Run           481         68         23         16         299         42         566         5           23%         3%         1%         1%         15%         2%         27%         0%           7544         613         224         167         1751         198         1940         33 | (alone)         (with others)         passenger         Moped         Cycle         Electric cycle         Walk         Run         Public bus           481         68         23         16         299         42         566         5         289           23%         3%         11%         15%         2%         27%         0%         14%           7544         613         224         167         1751         198         1940         33         1242 | (alone)         (with others)         passenger         Moped         Cycle         Electric cycle         Walk         Run         Public bus         service           481         68         23         16         299         42         566         5         289         35           23%         3%         1%         1%         15%         2%         27%         0%         14%         2%           7544         613         224         167         1751         198         1940         33         1242         172 | (alone)         (with others)         passenger         Moped         Cycle         Electric Cycle         Walk         Run         Public bus         service         bus           481         68         23         16         299         42         566         5         289         35         2           23%         3%         1%         1%         15%         2%         27%         0%         14%         2%         0%           7544         613         224         167         1751         198         1940         33         1242         172         84 | (alone)         (with others)         passenger         Moped         Cycle         Electric Cycle         Walk         Run         Public bus         service         bus         Ride           481         68         23         16         299         42         566         5         289         35         2         25           23%         3%         1%         1%         15%         2%         27%         0%         14%         2%         0%         1%           7544         613         224         167         1751         198         1940         33         1242         172         84         111 | (alone)         (with others)         passenger         Moped         Cycle         Electric cycle         Walk         Run         Public bus         service         bus         Ride         Train           481         68         23         16         299         42         566         5         289         35         2         25         141           23%         3%         1%         1%         15%         2%         27%         0%         14%         2%         0%         1%         7%           7544         613         224         167         1751         198         1940         33         1242         172         84         111         729 | (alone)         (with others)         passenger         Moped         Cycle         Electric Cycle         Walk         Run         Public bus         service         bus         Ride         ITain         Taxt/Uber           481         68         23         16         299         42         566         5         289         35         2         25         141         4           23%         3%         1%         1%         15%         2%         27%         0%         14%         2%         0%         1%         7%         0%           7544         613         224         167         1751         198         1940         33         1242         172         84         111         729         19 | (alone)         (with others)         passenger         Moped         Cycle         Electric Cycle         Walk         Run         Public us service         bus         Ride         ITain         Taxi/Uber         Vole-scooter           481         68         23         16         299         42         566         5         289         35         2         25         141         4         15           23%         3%         1%         1%         15%         2%         27%         0%         14%         2%         0%         1%         7%         0%         1%           7544         613         224         167         1751         198         1940         33         1242         172         84         111         729         19         91 | (alone)         (with others)         passenger         Moped         Cycle         Electric Cycle         Walk         Run         Public bits         service         bus         Ride         ITain         Taxif Uber         Voi e-scooter         scooter           481         68         23         16         299         42         566         5         289         35         2         25         141         4         15         -           23%         3%         1%         1%         15%         2%         27%         0%         14%         2%         0%         1%         7%         0%         1%         -           7544         613         224         167         1751         198         1940         33         1242         172         84         111         729         19         91         4 | (alone)         (with others)         passenger         Moped         Cycle         Electric cycle         Walk         Run         Public by service         bus         Ride         IT ain         Taxif/User         Volle-scooter         scooter         Other           481         68         23         16         299         42         566         5         289         35         2         25         141         4         15         -         5           23%         3%         1%         1%         15%         2%         27%         0%         14%         2%         0%         1%         7%         0%         1%         -         5           7544         613         224         167         1751         198         1940         33         1242         172         84         111         729         19         91         4         44 |