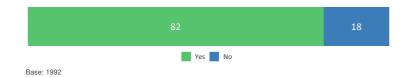

# On the days you travel to a workplace, does your journey involve more than one type of transport? (%)